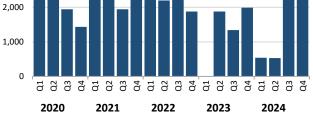

## Median Length of Stay (Days in Episode) by Quarter, SFY 2020 Q1 - SFY 2024 Q4

WSH, Competency Restoration

3,000 2,400 1,800 WSH, Civil (excludes civil conversions) 2,00 1,000 

Ω3 Ω4 Ω1

Q3 Q3

Q4

|                       |          | SFY 2   | 020   |      |      | SFY 2 | 2021 |      |      | SFY 2 | 2022 |      |      | SFY  | 2023 |      |      | SFY 2 | 2024 |      |
|-----------------------|----------|---------|-------|------|------|-------|------|------|------|-------|------|------|------|------|------|------|------|-------|------|------|
|                       | Q1       | Q2      | Q3    | Q4   | Q1   | Q2    | Q3   | Q4   | Q1   | Q2    | Q3   | Q4   | Q1   | Q2   | Q3   | Q4   | Q1   | Q2    | Q3   | Q4   |
| Eastern State Hospita | al, Fore | ensic P | atien | ts   |      |       |      |      |      |       |      |      |      |      |      |      |      |       |      |      |
| All Forensic          | 61       | 71      | 75    | 94   | 128  | 70    | 52   | 64   | 79   | 98    | 78   | 65   | 96   | 93   | 97   | 85   | 92   | 92    | 135  | 98   |
| Not Guilty/Insanity   | 2191     | 1485    | 1274  | 1184 | 1152 | 717   | 183  | 299  | 3035 | 1544  | 2223 |      | 1045 | 2783 | 1562 | 1866 | 1797 | 2879  | 2722 | 2582 |
| Comp. Restoration     | 61       | 71      | 64    | 92   | 123  | 69    | 51   | 61   | 67   | 64    | 65   | 65   | 93   | 92   | 93   | 78   | 91   | 88    | 125  | 96   |
| Western State Hospit  | tal, For | ensic   | Patie | nts  |      |       |      |      |      |       |      |      |      |      |      |      |      |       |      |      |
| All Forensic          | 81       | 76      | 80    | 124  | 114  | 87    | 115  | 88   | 115  | 121   | 108  | 109  | 126  | 128  | 203  | 122  | 119  | 112   | 127  | 113  |
| Not Guilty/Insanity   | 2891     | 2260    | 1946  | 1438 | 2431 | 3311  | 1946 | 3339 | 3453 | 2199  | 3652 | 1880 |      | 1881 | 1341 | 1990 | 543  | 531   | 2266 | 2735 |
| Comp. Restoration     | 81       | 76      | 79    | 123  | 109  | 86    | 114  | 88   | 114  | 120   | 107  | 103  | 126  | 127  | 200  | 123  | 118  | 111   | 123  | 113  |
| Civil Patients        |          |         |       |      |      |       |      |      |      |       |      |      |      |      |      |      |      |       |      |      |
| ESH, Civil            | 98       | 134     | 131   | 173  | 185  | 238   | 145  | 154  | 123  | 132   | 152  | 183  | 148  | 130  | 129  | 155  | 150  | 213   | 302  | 290  |
| ESH, Civil Census     | 107      | 105     | 94    | 80   | 57   | 58    | 88   | 91   | 88   | 82    | 82   | 74   | 86   | 111  | 112  | 108  | 106  | 87    | 73   | 64   |
| WSH, Civil            | 267      | 325     | 327   | 541  | 628  | 646   | 843  | 1337 | 2840 | 1348  | 1558 | 2271 | 1167 | 1309 | 1539 | 1603 | 2984 | 1816  | 31   | 119  |
| WSH, Civil Census     | 382      | 360     | 343   | 307  | 279  | 263   | 260  | 237  | 214  | 196   | 195  | 214  | 221  | 238  | 251  | 227  | 168  | 120   | 131  | 129  |

**NOTES: 1** Consecutive service spans are combined into a single episode of care and include state hospitals, community hospitals and evaluation and treatment facilities. **2** Patients with treatment at both Eastern and Western state hospitals were assigned to the hospital where they spent the most time in that episode. **3** The median LOS for NGRI patient discharges from a hospital may represent fewer than 4 discharges and should be interpreted with caution due to small n's. Empty cells represent no discharges in the quarter. **4** Civil census counts include in-residence patients and exclude those released on authorized leave or medical discharge. **5** At Western State Hospital, the increase in the length of stay for civil patients is the result of a decrease in the civil patient census and no new civil admissions. **6** Targets are not included for length of stay. **7** As of Fall 2023, the Assistant Attorney Generals (AAGs) advised that 72/120 hour dismissal evaluation orders should be redefined at the state hospitals from forensic to civil legal authorities, and data reporting and processes were updated accordingly. For many cases, this new definition moved the date of the forensic to civil legal authority to an earlier month or removed them as a forensic to civil legal authority conversion. Therefore, this report should not be compared with those generated prior to January 2024.