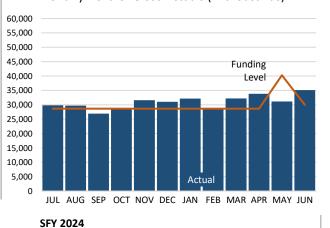

## Monthly Full-Time Employee (FTE) and Dollar Expenditures Compared to Allottments

#### SFY 2024 Dollar Trend

#### EASTERN STATE HOSPITAL

JUL AUG SEP OCT NOV DEC JAN FEB MAR APR MAY JUN

WESTERN STATE HOSPITAL Monthly Dollars versus Actuals (in thousands)

|                        |         |         |         |         |         | -               |         |         |         |         |         |         |         |
|------------------------|---------|---------|---------|---------|---------|-----------------|---------|---------|---------|---------|---------|---------|---------|
|                        | JUL     | AUG     | SEP     | OCT     | NOV     | DEC             | JAN     | FEB     | MAR     | APR     | MAY     | JUN     | TOTAL   |
| Eastern State Hospital |         |         |         |         |         |                 |         |         |         |         |         |         |         |
| FTE Allotment          | 974.5   | 974.5   | 974.5   | 974.5   | 974.5   | 974.5           | 980.5   | 980.5   | 980.5   | 980.5   | 1,222.5 | 1,002.5 | 999.5   |
| FTE Actuals            | 758.4   | 757.9   | 759.0   | 752.9   | 796.7   | 782.9           | 823.6   | 825.4   | 828.4   | 841.9   | 872.8   | 903.8   | 808.6   |
| FTE Variance           | 216.1   | 216.6   | 215.5   | 221.6   | 177.8   | 191.6           | 156.9   | 155.1   | 152.1   | 138.6   | 349.7   | 98.7    | 190.9   |
| Funding Level (000s)   | 12,509  | 12,509  | 12,509  | 12,509  | 12,509  | 12,509          | 12,605  | 12,605  | 12,605  | 12,605  | 48,142  | 13,672  | 187,287 |
| Actuals (000s)         | 16,161  | 16,579  | 13,804  | 13,968  | 14,264  | 14,317          | 14,822  | 15,921  | 15,696  | 14,857  | 15,047  | 16,423  | 181,859 |
| Dollar Variance (000s) | -3,652  | -4,070  | -1,295  | -1,460  | -1,755  | -1,808          | -2,217  | -3,316  | -3,091  | -2,252  | 33,094  | -2,751  | 5,428   |
| Western State Hospital |         |         |         |         |         |                 |         |         |         |         |         |         |         |
| FTE Allotment          | 2,474.4 | 2,474.4 | 2,474.4 | 2,474.4 | 2,474.4 | 2,474.4         | 2,474.4 | 2,474.4 | 2,474.4 | 2,474.4 | 2,977.1 | 2,520.1 | 2,520.1 |
| FTE Actuals            | 2,186.9 | 2,180.5 | 2,285.2 | 2,252.6 | 2,368.7 | 2,316.0         | 2,347.3 | 2,379.6 | 2,355.4 | 2,374.1 | 2,428.0 | 2,592.4 | 2,338.9 |
| FTE Variance           | 287.5   | 293.9   | 189.2   | 221.8   | 105.7   | 158.4           | 127.1   | 94.8    | 119.0   | 100.3   | 549.1   | -72.3   | 181.2   |
| Funding Level (000s)   | 28,657  | 28,655  | 28,656  | 28,656  | 28,656  | 28,656          | 28,657  | 28,657  | 28,657  | 28,657  | 40,278  | 29,966  | 356,810 |
| Actuals (000s)         | 29,787  | 29,709  | 26,931  | 28,876  | 31,604  | 31,055          | 32,129  | 28,763  | 32,209  | 33,839  | 31,151  | 35,070  | 371,123 |
| Dollar Variance (000s) | -1,130  | -1,053  | 1,725   | -221    | -2,948  | - <b>2,3</b> 99 | -3,471  | -106    | -3,552  | -5,182  | 9,128   | -5,104  | -14,313 |

**NOTE: 1** The monthly variance in FY 2024 at ESH is due to the expenditures for the Medicaid disproportionate share hospital (DSH) and the FY 2024 Supplemental was allotted in Fiscal Month 11 (May 2024).