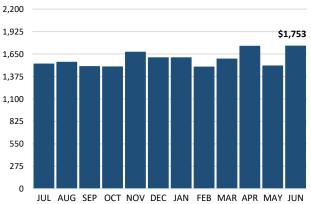

# Monthly FTE and Dollar Expenditures per 1,000 Bed Days

# Dollar Expenditure per 1,000 Bed Days (in thousands) 2,200 1,925 1,650 1,375 1,100 825 550 275 0 JUL AUG SEP OCT NOV DEC JAN FEB MAR APR MAY JUN

**EASTERN STATE HOSPITAL** 

WESTERN STATE HOSPITAL Dollar Expenditure per 1,000 Bed Days (in thousands)

|                                  |         |         |         |         |         | SFY 2   | 2024    |         |         |         |         |          |
|----------------------------------|---------|---------|---------|---------|---------|---------|---------|---------|---------|---------|---------|----------|
|                                  | JUL     | AUG     | SEP     | OCT     | NOV     | DEC     | JAN     | FEB     | MAR     | APR     | MAY     | JUN      |
| Eastern State Hospital           |         |         |         |         |         |         |         |         |         |         |         |          |
| Total Patient Days               | 9,304   | 9,169   | 8,817   | 9,073   | 8,677   | 8,819   | 8,835   | 8,599   | 9,177   | 8,539   | 8,664   | 8,442.0  |
| FTE Actuals                      | 758.4   | 757.9   | 759.0   | 752.9   | 796.7   | 782.9   | 823.6   | 825.4   | 828.4   | 841.9   | 872.8   | 903.8    |
| FTEs/1000 Patient Days           | 81.5    | 82.7    | 86.1    | 83.0    | 91.8    | 88.8    | 93.2    | 96.0    | 90.3    | 98.6    | 100.7   | 107.1    |
| Dollars Actual (000s)            | 16,161  | 16,579  | 13,804  | 13,968  | 14,264  | 14,317  | 14,822  | 15,921  | 15,696  | 14,857  | 15,047  | 16,423   |
| Dollars/1000 Patient Days (000s) | 1,737   | 1,808   | 1,566   | 1,540   | 1,644   | 1,623   | 1,678   | 1,851   | 1,710   | 1,740   | 1,737   | 1,945    |
| Western State Hospital           |         |         |         |         |         |         |         |         |         |         |         |          |
| Total Patient Days               | 19,428  | 19,113  | 17,925  | 19,274  | 18,826  | 19,298  | 19,962  | 19,237  | 20,214  | 19,339  | 20,623  | 20,005.0 |
| FTE Actuals                      | 2,186.9 | 2,180.5 | 2,285.2 | 2,252.6 | 2,368.7 | 2,316.0 | 2,347.3 | 2,379.6 | 2,355.4 | 2,374.1 | 2,428.0 | 2,592.4  |
| FTEs/1000 Patient Days           | 112.6   | 114.1   | 127.5   | 116.9   | 125.8   | 120.0   | 117.6   | 123.7   | 116.5   | 122.8   | 117.7   | 129.6    |
| Dollars Actual (000s)            | 29,787  | 29,709  | 26,931  | 28,876  | 31,604  | 31,055  | 32,129  | 28,763  | 32,209  | 33,839  | 31,151  | 35,070   |
| Dollars/1000 Patient Days (000s) | 1,533   | 1,554   | 1,502   | 1,498   | 1,679   | 1,609   | 1,610   | 1,495   | 1,593   | 1,750   | 1,510   | 1,753    |