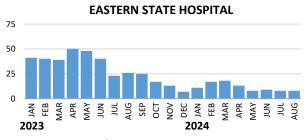

# Average Daily Wait Lists by Month, Forensic and Civil Patients

## Civil Wait List, CY 2023 - CY 2024

WESTERN STATE HOSPITAL

|                        |          |        |                 | -                |        |         |         |     |     |     |     |     |     |     |     | -    |     |     |     |     |
|------------------------|----------|--------|-----------------|------------------|--------|---------|---------|-----|-----|-----|-----|-----|-----|-----|-----|------|-----|-----|-----|-----|
|                        |          |        |                 |                  |        | CY 2    | 023     |     |     |     |     |     |     |     |     | CY 2 | 024 |     |     |     |
|                        | JAN      | FEB    | MAR             | APR              | MAY    | JUN     | JUL     | AUG | SEP | ОСТ | NOV | DEC | JAN | FEB | MAR | APR  | MAY | JUN | JUL | AUG |
| Eastern State Hospita  | al, For  | ensic  | Waitl           | ist (th          | rough  | Augus   | t 2024  | 1)  |     |     |     |     |     |     |     |      |     |     |     |     |
| Forensic Evaluations   | 29       | 30     | 26              | 20               | 20     | 20      | 17      | 16  | 17  | 17  | 15  | 15  | 13  | 12  | 11  | 10   | 10  | 12  | 15  | 14  |
| Inpatient Restorations | 108      | 105    | 102             | 94               | 91     | 82      | 79      | 82  | 89  | 89  | 84  | 81  | 67  | 49  | 41  | 36   | 39  | 36  | 36  | 42  |
| Western State Hospit   | tal, Fo  | rensi  | : Wait          | t <b>list</b> (t | hrougl | h Augı  | ıst 202 | 24) |     |     |     | ,   |     |     |     |      |     |     |     |     |
| Forensic Evaluations   | 80       | 74     | 69              | 67               | 59     | 57      | 58      | 65  | 67  | 63  | 67  | 65  | 63  | 65  | 61  | 62   | 64  | 62  | 63  | 70  |
| Inpatient Restorations | 537      | 530    | 532             | 532              | 492    | 461     | 451     | 421 | 389 | 347 | 340 | 306 | 277 | 255 | 243 | 232  | 230 | 219 | 214 | 212 |
| Eastern State Hospita  | al, Civi | l Wai  | <b>tlist</b> (t | hroug            | h Augı | ıst 202 | 24)     |     |     |     |     |     |     |     |     |      |     |     |     |     |
| Civil Wait List        | 41       | 40     | 39              | 50               | 48     | 40      | 23      | 26  | 25  | 17  | 13  | 7   | 11  | 17  | 18  | 13   | 8   | 9   | 8   | 8   |
| Western State Hospit   | tal, Civ | vil Wa | itlist          | (throu           | gh Aug | gust 20 | )24)    |     |     |     |     |     |     |     |     |      |     |     |     |     |
| Civil Wait List        | 41       | 42     | 43              | 44               | 44     | 44      | 45      | 44  | 46  | 48  | 9   | 25  | 44  | 49  | 44  | 36   | 45  | 25  | 19  | 20  |

**NOTES: 1** Forensic wait lists include all clients awaiting an evaluation or restoration regardless of location (In-jail, Out-of-jail, Personal Recognizance). **2** The wait list for forensic evaluations include patients waiting for inpatient competency evaluations, NGRI admissions, 72-hour dismissal evaluations, and 120-hour dismissal evaluations. **3** Previous civil wait list reporting may not have included Habilitative Mental Health data in these counts. **4** Forensic wait time averages are as of the end of the month and include all individuals who waited for services at an point in the month, even individuals who continue to wait after the end of the quarter. **5** Individuals may have multiple court orders for different service types. The average days could include days waiting for services of any type ordered. For this analysis, when an individual is waiting for services on multiple court orders within the same time period, the Primary Legal Authority Type selects the most appropriate type based on the following Hierarchy: (1) 120 Hr Felony Dismissal Evaluation (2) 120 Hr Misdemeanor Dismissal Evaluation (3) 72 Hr Felony Dismissal Evaluation (4) 72 Hr Misdemeanor Dismissal Evaluation (5) NGRI (6) NGRI CR REVOC (7) 90 Day First Felony Competency Restoration (8) 90 Day Second Felony Competency Restoration up to 29 Days (12) 15 Day Forensic Evaluation - Felony (13) Forensic Evaluation Completion - Felony (14) 15 Day Forensic Evaluation - Misdemeanor (17) Outpatient OP Eval for an IP Order. As a result, forensic waitlist information may not be comparable to other reports due to different sources, methodology, and/or counting rules. **6** In October 2023, there was a data cleanup effort by BHA alongside the deployment of a new tool (the Civil Waitlist App). Due to that, civil waitlist numbers reported here may not be comparable to prior reporting.