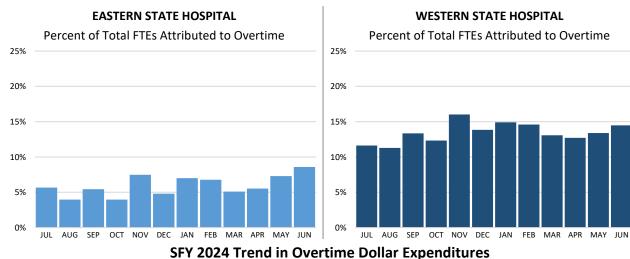

## SFY 2024 FTE Overtime Trend

Percent of Dollar Expenditure Attributed to Overtime

|                          |         |         |         |         |         |         | SFY 202 | 4       |         |         |         |         |          |
|--------------------------|---------|---------|---------|---------|---------|---------|---------|---------|---------|---------|---------|---------|----------|
|                          | JUL     | AUG     | SEP     | OCT     | NOV     | DEC     | JAN     | FEB     | MAR     | APR     | MAY     | JUN     | TOTAL    |
| Eastern State Hospital   |         |         |         |         |         |         |         |         |         |         |         |         |          |
| FTE Actuals              | 758.4   | 757.9   | 759.0   | 752.9   | 796.7   | 782.9   | 823.6   | 825.4   | 828.4   | 841.9   | 872.8   | 903.8   | 808.6    |
| FTE Overtime Actual      | 43.0    | 30.0    | 41.3    | 29.8    | 59.6    | 37.6    | 57.7    | 55.9    | 42.3    | 46.6    | 63.6    | 77.5    | 48.7     |
| Percent FTEs Overtime    | 5.7%    | 4.0%    | 5.4%    | 4.0%    | 7.5%    | 4.8%    | 7.0%    | 6.8%    | 5.1%    | 5.5%    | 7.3%    | 8.6%    | 6.0%     |
| Funding Actual \$000s    | 16,161  | 16,579  | 13,804  | 13,968  | 14,264  | 14,317  | 14,822  | 15,921  | 15,696  | 14,857  | 15,047  | 16,423  | 181,859  |
| O/T Expenditure \$000s   | 416.6   | 284.6   | 409.8   | 279.6   | 570.0   | 369.5   | 581.3   | 556.0   | 426.2   | 487.6   | 666.1   | 833.6   | 5,881.0  |
| Percent \$\$\$s Overtime | 2.6%    | 1.7%    | 3.0%    | 2.0%    | 4.0%    | 2.6%    | 3.9%    | 3.5%    | 2.7%    | 3.3%    | 4.4%    | 5.1%    | 3.2%     |
| Western State Hospital   |         |         |         |         |         |         |         |         |         |         |         |         |          |
| FTE Actuals              | 2,186.9 | 2,180.5 | 2,285.2 | 2,252.6 | 2,368.7 | 2,316.0 | 2,347.3 | 2,379.6 | 2,355.4 | 2,374.1 | 2,428.0 | 2,592.4 | 2,338.9  |
| FTE Overtime Actual      | 254.4   | 246.0   | 304.9   | 277.7   | 379.4   | 320.6   | 349.8   | 347.1   | 308.1   | 301.8   | 325.1   | 375.4   | 315.9    |
| Percent FTEs Overtime    | 11.6%   | 11.3%   | 13.3%   | 12.3%   | 16.0%   | 13.8%   | 14.9%   | 14.6%   | 13.1%   | 12.7%   | 13.4%   | 14.5%   | 13.5%    |
| Funding Actual \$000s    | 29,787  | 29,709  | 26,931  | 28,876  | 31,604  | 31,055  | 32,129  | 28,763  | 32,209  | 33,839  | 31,151  | 35,070  | 371,123  |
| O/T Expenditure \$000s   | 2,347.6 | 2,262.5 | 2,910.0 | 2,596.3 | 3,566.4 | 2,942.8 | 3,267.9 | 3,210.0 | 2,835.2 | 2,762.1 | 2,985.3 | 3,554.5 | 35,240.3 |
| Percent Overtime \$\$\$s | 7.9%    | 7.6%    | 10.8%   | 9.0%    | 11.3%   | 9.5%    | 10.2%   | 11.2%   | 8.8%    | 8.2%    | 9.6%    | 10.1%   | 9.5%     |

**NOTE: 1** In previous reports, Overtime Actuals were listed as a % of overall expenditures. We changed the methodology to be listed as the overall % of Object A in the FY2022 report, and continued that approach in this report.