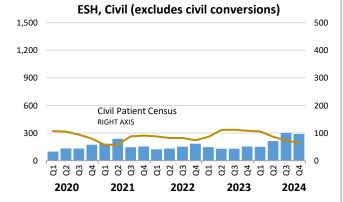

## Median Length of Stay (Days in Episode) by Quarter, SFY 2020 Q1 - SFY 2024 Q4

WSH, Competency Restoration

3,000 2,400 1,800 WSH, Civil (excludes civil conversions) 2,00 1,000 

Ω3 Ω4 Ω1

Q3 Q3

Q4

|                       |          | SFY 2   | 020   |      |      | SFY 2 | 2021 |      |      | SFY 2 | 2022 |      |      | SFY  | 2023 |      |      | SFY 2 | 2024 |      |
|-----------------------|----------|---------|-------|------|------|-------|------|------|------|-------|------|------|------|------|------|------|------|-------|------|------|
|                       | Q1       | Q2      | Q3    | Q4   | Q1   | Q2    | Q3   | Q4   | Q1   | Q2    | Q3   | Q4   | Q1   | Q2   | Q3   | Q4   | Q1   | Q2    | Q3   | Q4   |
| Eastern State Hospita | al, Fore | ensic P | atien | ts   |      |       |      |      |      |       |      |      |      |      |      |      |      |       |      |      |
| All Forensic          | 61       | 71      | 75    | 94   | 128  | 70    | 52   | 64   | 79   | 98    | 78   | 65   | 96   | 93   | 97   | 85   | 92   | 92    | 135  | 98   |
| Not Guilty/Insanity   | 2191     | 1485    | 1274  | 1184 | 1152 | 717   | 183  | 299  | 3035 | 1544  | 2223 |      | 1045 | 2783 | 1562 | 1866 | 1797 | 2879  | 2722 | 2582 |
| Comp. Restoration     | 61       | 71      | 64    | 92   | 123  | 69    | 51   | 61   | 67   | 64    | 65   | 65   | 93   | 92   | 93   | 78   | 91   | 88    | 125  | 96   |
| Western State Hospit  | tal, For | ensic   | Patie | nts  |      |       |      |      |      |       |      |      |      |      |      |      |      |       |      |      |
| All Forensic          | 81       | 76      | 80    | 124  | 114  | 87    | 115  | 88   | 115  | 121   | 108  | 109  | 126  | 128  | 203  | 122  | 119  | 112   | 127  | 113  |
| Not Guilty/Insanity   | 2891     | 2260    | 1946  | 1438 | 2431 | 3311  | 1946 | 3339 | 3453 | 2199  | 3652 | 1880 |      | 1881 | 1341 | 1990 | 543  | 531   | 2266 | 2735 |
| Comp. Restoration     | 81       | 76      | 79    | 123  | 109  | 86    | 114  | 88   | 114  | 120   | 107  | 103  | 126  | 127  | 200  | 123  | 118  | 111   | 123  | 113  |
| Civil Patients        |          |         |       |      |      |       |      |      |      |       |      |      |      |      |      |      |      |       |      |      |
| ESH, Civil            | 98       | 134     | 131   | 173  | 185  | 238   | 145  | 154  | 123  | 132   | 152  | 183  | 148  | 130  | 129  | 155  | 150  | 213   | 302  | 290  |
| ESH, Civil Census     | 107      | 105     | 94    | 80   | 57   | 58    | 88   | 91   | 88   | 82    | 82   | 74   | 86   | 111  | 112  | 108  | 106  | 87    | 73   | 64   |
| WSH, Civil            | 267      | 325     | 327   | 541  | 628  | 646   | 843  | 1337 | 2840 | 1348  | 1558 | 2271 | 1167 | 1309 | 1539 | 1603 | 2984 | 1816  | 31   | 119  |
| WSH, Civil Census     | 382      | 360     | 343   | 307  | 279  | 263   | 260  | 237  | 214  | 196   | 195  | 214  | 221  | 238  | 251  | 227  | 168  | 120   | 131  | 129  |

**NOTES: 1** Consecutive service spans are combined into a single episode of care and include state hospitals, community hospitals and evaluation and treatment facilities. **2** Patients with treatment at both Eastern and Western state hospitals were assigned to the hospital where they spent the most time in that episode. **3** The median LOS for NGRI patient discharges from a hospital may represent fewer than 4 discharges and should be interpreted with caution due to small n's. Empty cells represent no discharges in the quarter. **4** Civil census counts include in-residence patients and exclude those released on authorized leave or medical discharge. **5** At Western State Hospital, the increase in the length of stay for civil patients is the result of a decrease in the civil patient census and no new civil admissions. **6** Targets are not included for length of stay. **7** As of Fall 2023, the Assistant Attorney Generals (AAGs) advised that 72/120 hour dismissal evaluation orders should be redefined at the state hospitals from forensic to civil legal authorities, and data reporting and processes were updated accordingly. For many cases, this new definition moved the date of the forensic to civil legal authority to an earlier month or removed them as a forensic to civil legal authority conversion. Therefore, this report should not be compared with those generated prior to January 2024.