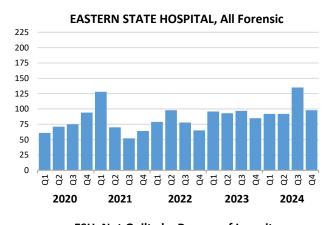

## Median Length of Stay (Days in Episode) by Quarter, SFY 2020 Q1 - SFY 2024 Q4

WSH, Competency Restoration

3,000 2,400 1,800 WSH, Civil (excludes civil conversions) 2,00 1,000 

Ω3 Ω4 Ω1

Q3 Q3

Q4

|                       |          | SFY 2   | 020   |      |      | SFY 2 | 2021 |      |      | SFY 2 | 2022 |      |      | SFY  | 2023 |      |      | SFY 2 | 2024 |      |
|-----------------------|----------|---------|-------|------|------|-------|------|------|------|-------|------|------|------|------|------|------|------|-------|------|------|
|                       | Q1       | Q2      | Q3    | Q4   | Q1   | Q2    | Q3   | Q4   | Q1   | Q2    | Q3   | Q4   | Q1   | Q2   | Q3   | Q4   | Q1   | Q2    | Q3   | Q4   |
| Eastern State Hospita | al, Fore | ensic P | atien | ts   |      |       |      |      |      |       |      |      |      |      |      |      |      |       |      |      |
| All Forensic          | 61       | 71      | 75    | 94   | 128  | 70    | 52   | 64   | 79   | 98    | 78   | 65   | 96   | 93   | 97   | 85   | 92   | 92    | 135  | 98   |
| Not Guilty/Insanity   | 2191     | 1485    | 1274  | 1184 | 1152 | 717   | 183  | 299  | 3035 | 1544  | 2223 |      | 1045 | 2783 | 1562 | 1866 | 1797 | 2879  | 2722 | 2582 |
| Comp. Restoration     | 61       | 71      | 64    | 92   | 123  | 69    | 51   | 61   | 67   | 64    | 65   | 65   | 93   | 92   | 93   | 78   | 91   | 88    | 125  | 96   |
| Western State Hospit  | tal, For | ensic   | Patie | nts  |      |       |      |      |      |       |      |      |      |      |      |      |      |       |      |      |
| All Forensic          | 81       | 76      | 80    | 124  | 114  | 87    | 115  | 88   | 115  | 121   | 108  | 109  | 126  | 128  | 203  | 122  | 119  | 112   | 127  | 113  |
| Not Guilty/Insanity   | 2891     | 2260    | 1946  | 1438 | 2431 | 3311  | 1946 | 3339 | 3453 | 2199  | 3652 | 1880 |      | 1881 | 1341 | 1990 | 543  | 531   | 2266 | 2735 |
| Comp. Restoration     | 81       | 76      | 79    | 123  | 109  | 86    | 114  | 88   | 114  | 120   | 107  | 103  | 126  | 127  | 200  | 123  | 118  | 111   | 123  | 113  |
| Civil Patients        |          |         |       |      |      |       |      |      |      |       |      |      |      |      |      |      |      |       |      |      |
| ESH, Civil            | 98       | 134     | 131   | 173  | 185  | 238   | 145  | 154  | 123  | 132   | 152  | 183  | 148  | 130  | 129  | 155  | 150  | 213   | 302  | 290  |
| ESH, Civil Census     | 107      | 105     | 94    | 80   | 57   | 58    | 88   | 91   | 88   | 82    | 82   | 74   | 86   | 111  | 112  | 108  | 106  | 87    | 73   | 64   |
| WSH, Civil            | 267      | 325     | 327   | 541  | 628  | 646   | 843  | 1337 | 2840 | 1348  | 1558 | 2271 | 1167 | 1309 | 1539 | 1603 | 2984 | 1816  | 31   | 119  |
| WSH, Civil Census     | 382      | 360     | 343   | 307  | 279  | 263   | 260  | 237  | 214  | 196   | 195  | 214  | 221  | 238  | 251  | 227  | 168  | 120   | 131  | 129  |

**NOTES: 1** Consecutive service spans are combined into a single episode of care and include state hospitals, community hospitals and evaluation and treatment facilities. **2** Patients with treatment at both Eastern and Western state hospitals were assigned to the hospital where they spent the most time in that episode. **3** The median LOS for NGRI patient discharges from a hospital may represent fewer than 4 discharges and should be interpreted with caution due to small n's. Empty cells represent no discharges in the quarter. **4** Civil census counts include in-residence patients and exclude those released on authorized leave or medical discharge. **5** At Western State Hospital, the increase in the length of stay for civil patients is the result of a decrease in the civil patient census and no new civil admissions. **6** Targets are not included for length of stay. **7** As of Fall 2023, the Assistant Attorney Generals (AAGs) advised that 72/120 hour dismissal evaluation orders should be redefined at the state hospitals from forensic to civil legal authorities, and data reporting and processes were updated accordingly. For many cases, this new definition moved the date of the forensic to civil legal authority to an earlier month or removed them as a forensic to civil legal authority conversion. Therefore, this report should not be compared with those generated prior to January 2024.

SOURCE: DSHS Research and Data Analysis Division, Integrated Client Databases.