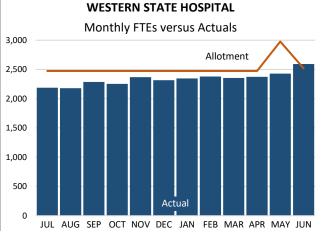

## Monthly Full-Time Employee (FTE) and Dollar Expenditures Compared to Allottments

#### SFY 2024 FTE Expenditure Trend

#### EASTERN STATE HOSPITAL

JUL AUG SEP OCT NOV DEC JAN FEB MAR APR MAY JUN

WESTERN STATE HOSPITAL Monthly Dollars versus Actuals (in thousands)

|                        |         |         |         |         |         | -               |         |         |         |         |         |         |         |
|------------------------|---------|---------|---------|---------|---------|-----------------|---------|---------|---------|---------|---------|---------|---------|
|                        | JUL     | AUG     | SEP     | OCT     | NOV     | DEC             | JAN     | FEB     | MAR     | APR     | MAY     | JUN     | TOTAL   |
| Eastern State Hospital |         |         |         |         |         |                 |         |         |         |         |         |         |         |
| FTE Allotment          | 974.5   | 974.5   | 974.5   | 974.5   | 974.5   | 974.5           | 980.5   | 980.5   | 980.5   | 980.5   | 1,222.5 | 1,002.5 | 999.5   |
| FTE Actuals            | 758.4   | 757.9   | 759.0   | 752.9   | 796.7   | 782.9           | 823.6   | 825.4   | 828.4   | 841.9   | 872.8   | 903.8   | 808.6   |
| FTE Variance           | 216.1   | 216.6   | 215.5   | 221.6   | 177.8   | 191.6           | 156.9   | 155.1   | 152.1   | 138.6   | 349.7   | 98.7    | 190.9   |
| Funding Level (000s)   | 12,509  | 12,509  | 12,509  | 12,509  | 12,509  | 12,509          | 12,605  | 12,605  | 12,605  | 12,605  | 48,142  | 13,672  | 187,287 |
| Actuals (000s)         | 16,161  | 16,579  | 13,804  | 13,968  | 14,264  | 14,317          | 14,822  | 15,921  | 15,696  | 14,857  | 15,047  | 16,423  | 181,859 |
| Dollar Variance (000s) | -3,652  | -4,070  | -1,295  | -1,460  | -1,755  | -1,808          | -2,217  | -3,316  | -3,091  | -2,252  | 33,094  | -2,751  | 5,428   |
| Western State Hospital |         |         |         |         |         |                 |         |         |         |         |         |         |         |
| FTE Allotment          | 2,474.4 | 2,474.4 | 2,474.4 | 2,474.4 | 2,474.4 | 2,474.4         | 2,474.4 | 2,474.4 | 2,474.4 | 2,474.4 | 2,977.1 | 2,520.1 | 2,520.1 |
| FTE Actuals            | 2,186.9 | 2,180.5 | 2,285.2 | 2,252.6 | 2,368.7 | 2,316.0         | 2,347.3 | 2,379.6 | 2,355.4 | 2,374.1 | 2,428.0 | 2,592.4 | 2,338.9 |
| FTE Variance           | 287.5   | 293.9   | 189.2   | 221.8   | 105.7   | 158.4           | 127.1   | 94.8    | 119.0   | 100.3   | 549.1   | -72.3   | 181.2   |
| Funding Level (000s)   | 28,657  | 28,655  | 28,656  | 28,656  | 28,656  | 28,656          | 28,657  | 28,657  | 28,657  | 28,657  | 40,278  | 29,966  | 356,810 |
| Actuals (000s)         | 29,787  | 29,709  | 26,931  | 28,876  | 31,604  | 31,055          | 32,129  | 28,763  | 32,209  | 33,839  | 31,151  | 35,070  | 371,123 |
| Dollar Variance (000s) | -1,130  | -1,053  | 1,725   | -221    | -2,948  | - <b>2,3</b> 99 | -3,471  | -106    | -3,552  | -5,182  | 9,128   | -5,104  | -14,313 |

**NOTE: 1** The monthly variance in FY 2024 at ESH is due to the expenditures for the Medicaid disproportionate share hospital (DSH) and the FY 2024 Supplemental was allotted in Fiscal Month 11 (May 2024).