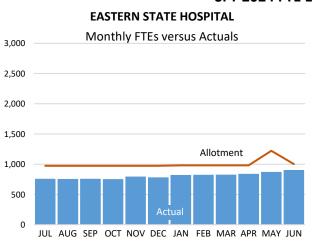

## Monthly Full-Time Employee (FTE) and Dollar Expenditures Compared to Allottments

#### SFY 2024 FTE Expenditure Trend

#### EASTERN STATE HOSPITAL

JUL AUG SEP OCT NOV DEC JAN FEB MAR APR MAY JUN

WESTERN STATE HOSPITAL Monthly Dollars versus Actuals (in thousands)

|                        |         |         |         |         |         | -               |         |         |         |         |         |         |         |
|------------------------|---------|---------|---------|---------|---------|-----------------|---------|---------|---------|---------|---------|---------|---------|
|                        | JUL     | AUG     | SEP     | OCT     | NOV     | DEC             | JAN     | FEB     | MAR     | APR     | MAY     | JUN     | TOTAL   |
| Eastern State Hospital |         |         |         |         |         |                 |         |         |         |         |         |         |         |
| FTE Allotment          | 974.5   | 974.5   | 974.5   | 974.5   | 974.5   | 974.5           | 980.5   | 980.5   | 980.5   | 980.5   | 1,222.5 | 1,002.5 | 999.5   |
| FTE Actuals            | 758.4   | 757.9   | 759.0   | 752.9   | 796.7   | 782.9           | 823.6   | 825.4   | 828.4   | 841.9   | 872.8   | 903.8   | 808.6   |
| FTE Variance           | 216.1   | 216.6   | 215.5   | 221.6   | 177.8   | 191.6           | 156.9   | 155.1   | 152.1   | 138.6   | 349.7   | 98.7    | 190.9   |
| Funding Level (000s)   | 12,509  | 12,509  | 12,509  | 12,509  | 12,509  | 12,509          | 12,605  | 12,605  | 12,605  | 12,605  | 48,142  | 13,672  | 187,287 |
| Actuals (000s)         | 16,161  | 16,579  | 13,804  | 13,968  | 14,264  | 14,317          | 14,822  | 15,921  | 15,696  | 14,857  | 15,047  | 16,423  | 181,859 |
| Dollar Variance (000s) | -3,652  | -4,070  | -1,295  | -1,460  | -1,755  | -1,808          | -2,217  | -3,316  | -3,091  | -2,252  | 33,094  | -2,751  | 5,428   |
| Western State Hospital |         |         |         |         |         |                 |         |         |         |         |         |         |         |
| FTE Allotment          | 2,474.4 | 2,474.4 | 2,474.4 | 2,474.4 | 2,474.4 | 2,474.4         | 2,474.4 | 2,474.4 | 2,474.4 | 2,474.4 | 2,977.1 | 2,520.1 | 2,520.1 |
| FTE Actuals            | 2,186.9 | 2,180.5 | 2,285.2 | 2,252.6 | 2,368.7 | 2,316.0         | 2,347.3 | 2,379.6 | 2,355.4 | 2,374.1 | 2,428.0 | 2,592.4 | 2,338.9 |
| FTE Variance           | 287.5   | 293.9   | 189.2   | 221.8   | 105.7   | 158.4           | 127.1   | 94.8    | 119.0   | 100.3   | 549.1   | -72.3   | 181.2   |
| Funding Level (000s)   | 28,657  | 28,655  | 28,656  | 28,656  | 28,656  | 28,656          | 28,657  | 28,657  | 28,657  | 28,657  | 40,278  | 29,966  | 356,810 |
| Actuals (000s)         | 29,787  | 29,709  | 26,931  | 28,876  | 31,604  | 31,055          | 32,129  | 28,763  | 32,209  | 33,839  | 31,151  | 35,070  | 371,123 |
| Dollar Variance (000s) | -1,130  | -1,053  | 1,725   | -221    | -2,948  | - <b>2,3</b> 99 | -3,471  | -106    | -3,552  | -5,182  | 9,128   | -5,104  | -14,313 |

**NOTE: 1** The monthly variance in FY 2024 at ESH is due to the expenditures for the Medicaid disproportionate share hospital (DSH) and the FY 2024 Supplemental was allotted in Fiscal Month 11 (May 2024).