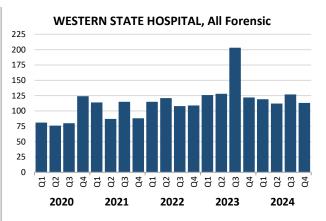

## Median Length of Stay (Days in Episode) by Quarter, SFY 2020 Q1 - SFY 2024 Q4

WSH, Competency Restoration

3,000 2,400 1,800 WSH, Civil (excludes civil conversions) 2,00 1,000 

Ω3 Ω4 Ω1

Q3 Q3

Q4

|                       |          | SFY 2   | 020   |      |      | SFY 2 | 2021 |      |      | SFY 2 | 2022 |      |      | SFY  | 2023 |      |      | SFY 2 | 2024 |      |
|-----------------------|----------|---------|-------|------|------|-------|------|------|------|-------|------|------|------|------|------|------|------|-------|------|------|
|                       | Q1       | Q2      | Q3    | Q4   | Q1   | Q2    | Q3   | Q4   | Q1   | Q2    | Q3   | Q4   | Q1   | Q2   | Q3   | Q4   | Q1   | Q2    | Q3   | Q4   |
| Eastern State Hospita | al, Fore | ensic P | atien | ts   |      |       |      |      |      |       |      |      |      |      |      |      |      |       |      |      |
| All Forensic          | 61       | 71      | 75    | 94   | 128  | 70    | 52   | 64   | 79   | 98    | 78   | 65   | 96   | 93   | 97   | 85   | 92   | 92    | 135  | 98   |
| Not Guilty/Insanity   | 2191     | 1485    | 1274  | 1184 | 1152 | 717   | 183  | 299  | 3035 | 1544  | 2223 |      | 1045 | 2783 | 1562 | 1866 | 1797 | 2879  | 2722 | 2582 |
| Comp. Restoration     | 61       | 71      | 64    | 92   | 123  | 69    | 51   | 61   | 67   | 64    | 65   | 65   | 93   | 92   | 93   | 78   | 91   | 88    | 125  | 96   |
| Western State Hospit  | tal, For | ensic   | Patie | nts  |      |       |      |      |      |       |      |      |      |      |      |      |      |       |      |      |
| All Forensic          | 81       | 76      | 80    | 124  | 114  | 87    | 115  | 88   | 115  | 121   | 108  | 109  | 126  | 128  | 203  | 122  | 119  | 112   | 127  | 113  |
| Not Guilty/Insanity   | 2891     | 2260    | 1946  | 1438 | 2431 | 3311  | 1946 | 3339 | 3453 | 2199  | 3652 | 1880 |      | 1881 | 1341 | 1990 | 543  | 531   | 2266 | 2735 |
| Comp. Restoration     | 81       | 76      | 79    | 123  | 109  | 86    | 114  | 88   | 114  | 120   | 107  | 103  | 126  | 127  | 200  | 123  | 118  | 111   | 123  | 113  |
| Civil Patients        |          |         |       |      |      |       |      |      |      |       |      |      |      |      |      |      |      |       |      |      |
| ESH, Civil            | 98       | 134     | 131   | 173  | 185  | 238   | 145  | 154  | 123  | 132   | 152  | 183  | 148  | 130  | 129  | 155  | 150  | 213   | 302  | 290  |
| ESH, Civil Census     | 107      | 105     | 94    | 80   | 57   | 58    | 88   | 91   | 88   | 82    | 82   | 74   | 86   | 111  | 112  | 108  | 106  | 87    | 73   | 64   |
| WSH, Civil            | 267      | 325     | 327   | 541  | 628  | 646   | 843  | 1337 | 2840 | 1348  | 1558 | 2271 | 1167 | 1309 | 1539 | 1603 | 2984 | 1816  | 31   | 119  |
| WSH, Civil Census     | 382      | 360     | 343   | 307  | 279  | 263   | 260  | 237  | 214  | 196   | 195  | 214  | 221  | 238  | 251  | 227  | 168  | 120   | 131  | 129  |

**NOTES: 1** Consecutive service spans are combined into a single episode of care and include state hospitals, community hospitals and evaluation and treatment facilities. **2** Patients with treatment at both Eastern and Western state hospitals were assigned to the hospital where they spent the most time in that episode. **3** The median LOS for NGRI patient discharges from a hospital may represent fewer than 4 discharges and should be interpreted with caution due to small n's. Empty cells represent no discharges in the quarter. **4** Civil census counts include in-residence patients and exclude those released on authorized leave or medical discharge. **5** At Western State Hospital, the increase in the length of stay for civil patients is the result of a decrease in the civil patient census and no new civil admissions. **6** Targets are not included for length of stay. **7** As of Fall 2023, the Assistant Attorney Generals (AAGs) advised that 72/120 hour dismissal evaluation orders should be redefined at the state hospitals from forensic to civil legal authorities, and data reporting and processes were updated accordingly. For many cases, this new definition moved the date of the forensic to civil legal authority to an earlier month or removed them as a forensic to civil legal authority conversion. Therefore, this report should not be compared with those generated prior to January 2024.