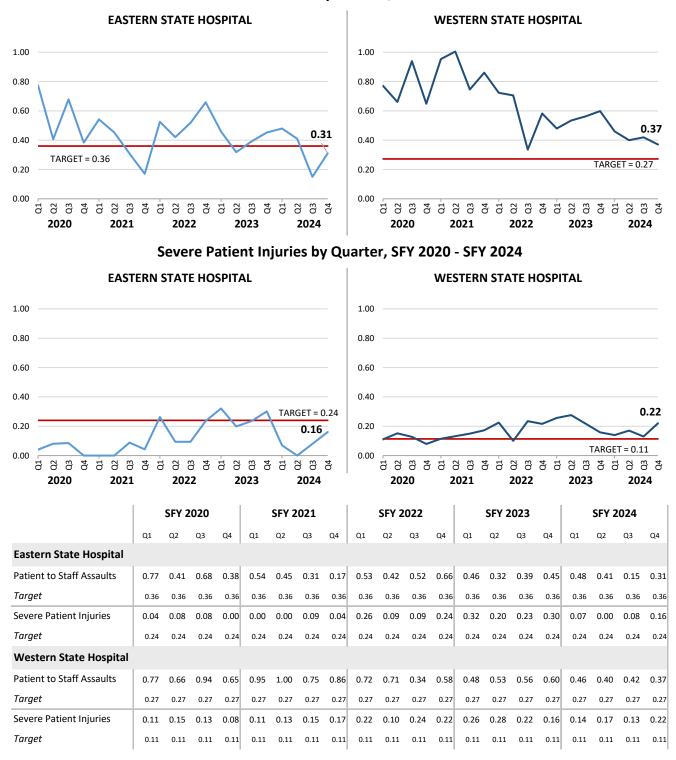

SOURCE: DSHS Behavioral Health Administration Forensic Data System and data provided by Western and Eastern State Hospitals.

Patient to Staff Assaults by Quarter, SFY 2020 - SFY 2024

**NOTES: 1** Incidents are distinctly tracked for each of the state hospitals, for purposes of mapping rates by facility. **2** An injury occurs when a patient suffers physical harm or damage, excluding the result of a disease process. Severe patient injuries include all patient injuries with a severity level of "3" or higher (3 = medical intervention; 4 = hospitalization; 5 = death). **3** Targets for Western State Hospital are 50 percent below the prior state fiscal year average. Eastern State hospital targets are 10 percent below the prior state fiscal year average.