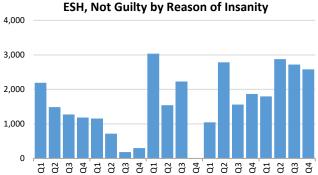

## Median Length of Stay (Days in Episode) by Quarter, SFY 2020 Q1 - SFY 2024 Q4

WSH, Competency Restoration

3,000 2,400 1,800 WSH, Civil (excludes civil conversions) 2,00 1,000 

Ω3 Ω4 Ω1

Q3 Q3

Q4

|                       |          | SFY 2   | 020   |      |      | SFY 2 | 2021 |      |      | SFY 2 | 2022 |      |      | SFY  | 2023 |      |      | SFY 2 | 2024 |      |
|-----------------------|----------|---------|-------|------|------|-------|------|------|------|-------|------|------|------|------|------|------|------|-------|------|------|
|                       | Q1       | Q2      | Q3    | Q4   | Q1   | Q2    | Q3   | Q4   | Q1   | Q2    | Q3   | Q4   | Q1   | Q2   | Q3   | Q4   | Q1   | Q2    | Q3   | Q4   |
| Eastern State Hospita | al, Fore | ensic P | atien | ts   |      |       |      |      |      |       |      |      |      |      |      |      |      |       |      |      |
| All Forensic          | 61       | 71      | 75    | 94   | 128  | 70    | 52   | 64   | 79   | 98    | 78   | 65   | 96   | 93   | 97   | 85   | 92   | 92    | 135  | 98   |
| Not Guilty/Insanity   | 2191     | 1485    | 1274  | 1184 | 1152 | 717   | 183  | 299  | 3035 | 1544  | 2223 |      | 1045 | 2783 | 1562 | 1866 | 1797 | 2879  | 2722 | 2582 |
| Comp. Restoration     | 61       | 71      | 64    | 92   | 123  | 69    | 51   | 61   | 67   | 64    | 65   | 65   | 93   | 92   | 93   | 78   | 91   | 88    | 125  | 96   |
| Western State Hospit  | tal, For | ensic   | Patie | nts  |      |       |      |      |      |       |      |      |      |      |      |      |      |       |      |      |
| All Forensic          | 81       | 76      | 80    | 124  | 114  | 87    | 115  | 88   | 115  | 121   | 108  | 109  | 126  | 128  | 203  | 122  | 119  | 112   | 127  | 113  |
| Not Guilty/Insanity   | 2891     | 2260    | 1946  | 1438 | 2431 | 3311  | 1946 | 3339 | 3453 | 2199  | 3652 | 1880 |      | 1881 | 1341 | 1990 | 543  | 531   | 2266 | 2735 |
| Comp. Restoration     | 81       | 76      | 79    | 123  | 109  | 86    | 114  | 88   | 114  | 120   | 107  | 103  | 126  | 127  | 200  | 123  | 118  | 111   | 123  | 113  |
| Civil Patients        |          |         |       |      |      |       |      |      |      |       |      |      |      |      |      |      |      |       |      |      |
| ESH, Civil            | 98       | 134     | 131   | 173  | 185  | 238   | 145  | 154  | 123  | 132   | 152  | 183  | 148  | 130  | 129  | 155  | 150  | 213   | 302  | 290  |
| ESH, Civil Census     | 107      | 105     | 94    | 80   | 57   | 58    | 88   | 91   | 88   | 82    | 82   | 74   | 86   | 111  | 112  | 108  | 106  | 87    | 73   | 64   |
| WSH, Civil            | 267      | 325     | 327   | 541  | 628  | 646   | 843  | 1337 | 2840 | 1348  | 1558 | 2271 | 1167 | 1309 | 1539 | 1603 | 2984 | 1816  | 31   | 119  |
| WSH, Civil Census     | 382      | 360     | 343   | 307  | 279  | 263   | 260  | 237  | 214  | 196   | 195  | 214  | 221  | 238  | 251  | 227  | 168  | 120   | 131  | 129  |

**NOTES: 1** Consecutive service spans are combined into a single episode of care and include state hospitals, community hospitals and evaluation and treatment facilities. **2** Patients with treatment at both Eastern and Western state hospitals were assigned to the hospital where they spent the most time in that episode. **3** The median LOS for NGRI patient discharges from a hospital may represent fewer than 4 discharges and should be interpreted with caution due to small n's. Empty cells represent no discharges in the quarter. **4** Civil census counts include in-residence patients and exclude those released on authorized leave or medical discharge. **5** At Western State Hospital, the increase in the length of stay for civil patients is the result of a decrease in the civil patient census and no new civil admissions. **6** Targets are not included for length of stay. **7** As of Fall 2023, the Assistant Attorney Generals (AAGs) advised that 72/120 hour dismissal evaluation orders should be redefined at the state hospitals from forensic to civil legal authorities, and data reporting and processes were updated accordingly. For many cases, this new definition moved the date of the forensic to civil legal authority to an earlier month or removed them as a forensic to civil legal authority conversion. Therefore, this report should not be compared with those generated prior to January 2024.

SOURCE: DSHS Research and Data Analysis Division, Integrated Client Databases.