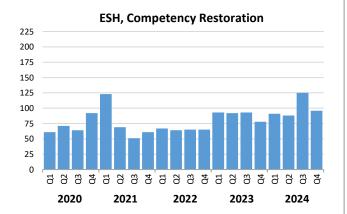

## Median Length of Stay (Days in Episode) by Quarter, SFY 2020 Q1 - SFY 2024 Q4

WSH, Competency Restoration

3,000 2,400 1,800 WSH, Civil (excludes civil conversions) 2,00 1,000 

Ω3 Ω4 Ω1

Q3 Q3

Q4

|                       |          | SFY 2   | 020   |      |      | SFY 2 | 2021 |      |      | SFY 2 | 2022 |      |      | SFY  | 2023 |      |      | SFY 2 | 2024 |      |
|-----------------------|----------|---------|-------|------|------|-------|------|------|------|-------|------|------|------|------|------|------|------|-------|------|------|
|                       | Q1       | Q2      | Q3    | Q4   | Q1   | Q2    | Q3   | Q4   | Q1   | Q2    | Q3   | Q4   | Q1   | Q2   | Q3   | Q4   | Q1   | Q2    | Q3   | Q4   |
| Eastern State Hospita | al, Fore | ensic P | atien | ts   |      |       |      |      |      |       |      |      |      |      |      |      |      |       |      |      |
| All Forensic          | 61       | 71      | 75    | 94   | 128  | 70    | 52   | 64   | 79   | 98    | 78   | 65   | 96   | 93   | 97   | 85   | 92   | 92    | 135  | 98   |
| Not Guilty/Insanity   | 2191     | 1485    | 1274  | 1184 | 1152 | 717   | 183  | 299  | 3035 | 1544  | 2223 |      | 1045 | 2783 | 1562 | 1866 | 1797 | 2879  | 2722 | 2582 |
| Comp. Restoration     | 61       | 71      | 64    | 92   | 123  | 69    | 51   | 61   | 67   | 64    | 65   | 65   | 93   | 92   | 93   | 78   | 91   | 88    | 125  | 96   |
| Western State Hospit  | tal, For | ensic   | Patie | nts  |      |       |      |      |      |       |      |      |      |      |      |      |      |       |      |      |
| All Forensic          | 81       | 76      | 80    | 124  | 114  | 87    | 115  | 88   | 115  | 121   | 108  | 109  | 126  | 128  | 203  | 122  | 119  | 112   | 127  | 113  |
| Not Guilty/Insanity   | 2891     | 2260    | 1946  | 1438 | 2431 | 3311  | 1946 | 3339 | 3453 | 2199  | 3652 | 1880 |      | 1881 | 1341 | 1990 | 543  | 531   | 2266 | 2735 |
| Comp. Restoration     | 81       | 76      | 79    | 123  | 109  | 86    | 114  | 88   | 114  | 120   | 107  | 103  | 126  | 127  | 200  | 123  | 118  | 111   | 123  | 113  |
| Civil Patients        |          |         |       |      |      |       |      |      |      |       |      |      |      |      |      |      |      |       |      |      |
| ESH, Civil            | 98       | 134     | 131   | 173  | 185  | 238   | 145  | 154  | 123  | 132   | 152  | 183  | 148  | 130  | 129  | 155  | 150  | 213   | 302  | 290  |
| ESH, Civil Census     | 107      | 105     | 94    | 80   | 57   | 58    | 88   | 91   | 88   | 82    | 82   | 74   | 86   | 111  | 112  | 108  | 106  | 87    | 73   | 64   |
| WSH, Civil            | 267      | 325     | 327   | 541  | 628  | 646   | 843  | 1337 | 2840 | 1348  | 1558 | 2271 | 1167 | 1309 | 1539 | 1603 | 2984 | 1816  | 31   | 119  |
| WSH, Civil Census     | 382      | 360     | 343   | 307  | 279  | 263   | 260  | 237  | 214  | 196   | 195  | 214  | 221  | 238  | 251  | 227  | 168  | 120   | 131  | 129  |

**NOTES: 1** Consecutive service spans are combined into a single episode of care and include state hospitals, community hospitals and evaluation and treatment facilities. **2** Patients with treatment at both Eastern and Western state hospitals were assigned to the hospital where they spent the most time in that episode. **3** The median LOS for NGRI patient discharges from a hospital may represent fewer than 4 discharges and should be interpreted with caution due to small n's. Empty cells represent no discharges in the quarter. **4** Civil census counts include in-residence patients and exclude those released on authorized leave or medical discharge. **5** At Western State Hospital, the increase in the length of stay for civil patients is the result of a decrease in the civil patient census and no new civil admissions. **6** Targets are not included for length of stay. **7** As of Fall 2023, the Assistant Attorney Generals (AAGs) advised that 72/120 hour dismissal evaluation orders should be redefined at the state hospitals from forensic to civil legal authorities, and data reporting and processes were updated accordingly. For many cases, this new definition moved the date of the forensic to civil legal authority to an earlier month or removed them as a forensic to civil legal authority conversion. Therefore, this report should not be compared with those generated prior to January 2024.