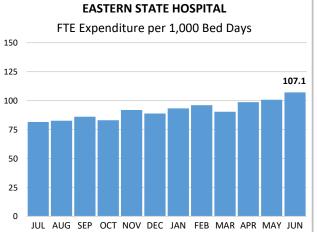

# Monthly FTE and Dollar Expenditures per 1,000 Bed Days

# SFY 2024 FTEs per 1,000 Bed Days

WESTERN STATE HOSPITAL

SFY 2024 Dollars per 1,000 Bed Days

|                                  |         |         |         |         |         | SFY 2   | 2024    |         |         |         |         |          |
|----------------------------------|---------|---------|---------|---------|---------|---------|---------|---------|---------|---------|---------|----------|
|                                  | JUL     | AUG     | SEP     | OCT     | NOV     | DEC     | JAN     | FEB     | MAR     | APR     | MAY     | JUN      |
| Eastern State Hospital           |         |         |         |         |         |         |         |         |         |         |         |          |
| Total Patient Days               | 9,304   | 9,169   | 8,817   | 9,073   | 8,677   | 8,819   | 8,835   | 8,599   | 9,177   | 8,539   | 8,664   | 8,442.0  |
| FTE Actuals                      | 758.4   | 757.9   | 759.0   | 752.9   | 796.7   | 782.9   | 823.6   | 825.4   | 828.4   | 841.9   | 872.8   | 903.8    |
| FTEs/1000 Patient Days           | 81.5    | 82.7    | 86.1    | 83.0    | 91.8    | 88.8    | 93.2    | 96.0    | 90.3    | 98.6    | 100.7   | 107.1    |
| Dollars Actual (000s)            | 16,161  | 16,579  | 13,804  | 13,968  | 14,264  | 14,317  | 14,822  | 15,921  | 15,696  | 14,857  | 15,047  | 16,423   |
| Dollars/1000 Patient Days (000s) | 1,737   | 1,808   | 1,566   | 1,540   | 1,644   | 1,623   | 1,678   | 1,851   | 1,710   | 1,740   | 1,737   | 1,945    |
| Western State Hospital           |         |         |         |         |         |         |         |         |         |         |         |          |
| Total Patient Days               | 19,428  | 19,113  | 17,925  | 19,274  | 18,826  | 19,298  | 19,962  | 19,237  | 20,214  | 19,339  | 20,623  | 20,005.0 |
| FTE Actuals                      | 2,186.9 | 2,180.5 | 2,285.2 | 2,252.6 | 2,368.7 | 2,316.0 | 2,347.3 | 2,379.6 | 2,355.4 | 2,374.1 | 2,428.0 | 2,592.4  |
| FTEs/1000 Patient Days           | 112.6   | 114.1   | 127.5   | 116.9   | 125.8   | 120.0   | 117.6   | 123.7   | 116.5   | 122.8   | 117.7   | 129.6    |
| Dollars Actual (000s)            | 29,787  | 29,709  | 26,931  | 28,876  | 31,604  | 31,055  | 32,129  | 28,763  | 32,209  | 33,839  | 31,151  | 35,070   |
| Dollars/1000 Patient Days (000s) | 1,533   | 1,554   | 1,502   | 1,498   | 1,679   | 1,609   | 1,610   | 1,495   | 1,593   | 1,750   | 1,510   | 1,753    |