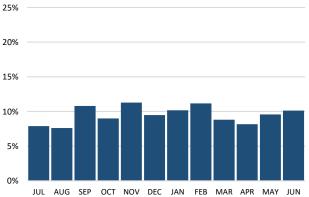

## SFY 2024 FTE Overtime Trend

Percent of Dollar Expenditure Attributed to Overtime

|                          |         |         |         |         |         |         | SFY 202 | 4       |         |         |         |         |          |
|--------------------------|---------|---------|---------|---------|---------|---------|---------|---------|---------|---------|---------|---------|----------|
|                          | JUL     | AUG     | SEP     | OCT     | NOV     | DEC     | JAN     | FEB     | MAR     | APR     | MAY     | JUN     | TOTAL    |
| Eastern State Hospital   |         |         |         |         |         |         |         |         |         |         |         |         |          |
| FTE Actuals              | 758.4   | 757.9   | 759.0   | 752.9   | 796.7   | 782.9   | 823.6   | 825.4   | 828.4   | 841.9   | 872.8   | 903.8   | 808.6    |
| FTE Overtime Actual      | 43.0    | 30.0    | 41.3    | 29.8    | 59.6    | 37.6    | 57.7    | 55.9    | 42.3    | 46.6    | 63.6    | 77.5    | 48.7     |
| Percent FTEs Overtime    | 5.7%    | 4.0%    | 5.4%    | 4.0%    | 7.5%    | 4.8%    | 7.0%    | 6.8%    | 5.1%    | 5.5%    | 7.3%    | 8.6%    | 6.0%     |
| Funding Actual \$000s    | 16,161  | 16,579  | 13,804  | 13,968  | 14,264  | 14,317  | 14,822  | 15,921  | 15,696  | 14,857  | 15,047  | 16,423  | 181,859  |
| O/T Expenditure \$000s   | 416.6   | 284.6   | 409.8   | 279.6   | 570.0   | 369.5   | 581.3   | 556.0   | 426.2   | 487.6   | 666.1   | 833.6   | 5,881.0  |
| Percent \$\$\$s Overtime | 2.6%    | 1.7%    | 3.0%    | 2.0%    | 4.0%    | 2.6%    | 3.9%    | 3.5%    | 2.7%    | 3.3%    | 4.4%    | 5.1%    | 3.2%     |
| Western State Hospital   |         |         |         |         |         |         |         |         |         |         |         |         |          |
| FTE Actuals              | 2,186.9 | 2,180.5 | 2,285.2 | 2,252.6 | 2,368.7 | 2,316.0 | 2,347.3 | 2,379.6 | 2,355.4 | 2,374.1 | 2,428.0 | 2,592.4 | 2,338.9  |
| FTE Overtime Actual      | 254.4   | 246.0   | 304.9   | 277.7   | 379.4   | 320.6   | 349.8   | 347.1   | 308.1   | 301.8   | 325.1   | 375.4   | 315.9    |
| Percent FTEs Overtime    | 11.6%   | 11.3%   | 13.3%   | 12.3%   | 16.0%   | 13.8%   | 14.9%   | 14.6%   | 13.1%   | 12.7%   | 13.4%   | 14.5%   | 13.5%    |
| Funding Actual \$000s    | 29,787  | 29,709  | 26,931  | 28,876  | 31,604  | 31,055  | 32,129  | 28,763  | 32,209  | 33,839  | 31,151  | 35,070  | 371,123  |
| O/T Expenditure \$000s   | 2,347.6 | 2,262.5 | 2,910.0 | 2,596.3 | 3,566.4 | 2,942.8 | 3,267.9 | 3,210.0 | 2,835.2 | 2,762.1 | 2,985.3 | 3,554.5 | 35,240.3 |
| Percent Overtime \$\$\$s | 7.9%    | 7.6%    | 10.8%   | 9.0%    | 11.3%   | 9.5%    | 10.2%   | 11.2%   | 8.8%    | 8.2%    | 9.6%    | 10.1%   | 9.5%     |

**NOTE: 1** In previous reports, Overtime Actuals were listed as a % of overall expenditures. We changed the methodology to be listed as the overall % of Object A in the FY2022 report, and continued that approach in this report.