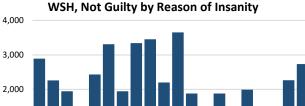

## Median Length of Stay (Days in Episode) by Quarter, SFY 2020 Q1 - SFY 2024 Q4

WSH, Competency Restoration

3,000 2,400 1,800 WSH, Civil (excludes civil conversions) 2,00 1,000 

Ω3 Ω4 Ω1

Q3 Q3

Q4

|                       |          | SFY 2   | 020   |      |      | SFY 2 | 2021 |      |      | SFY 2 | 2022 |      |      | SFY  | 2023 |      |      | SFY 2 | 2024 |      |
|-----------------------|----------|---------|-------|------|------|-------|------|------|------|-------|------|------|------|------|------|------|------|-------|------|------|
|                       | Q1       | Q2      | Q3    | Q4   | Q1   | Q2    | Q3   | Q4   | Q1   | Q2    | Q3   | Q4   | Q1   | Q2   | Q3   | Q4   | Q1   | Q2    | Q3   | Q4   |
| Eastern State Hospita | al, Fore | ensic P | atien | ts   |      |       |      |      |      |       |      |      |      |      |      |      |      |       |      |      |
| All Forensic          | 61       | 71      | 75    | 94   | 128  | 70    | 52   | 64   | 79   | 98    | 78   | 65   | 96   | 93   | 97   | 85   | 92   | 92    | 135  | 98   |
| Not Guilty/Insanity   | 2191     | 1485    | 1274  | 1184 | 1152 | 717   | 183  | 299  | 3035 | 1544  | 2223 |      | 1045 | 2783 | 1562 | 1866 | 1797 | 2879  | 2722 | 2582 |
| Comp. Restoration     | 61       | 71      | 64    | 92   | 123  | 69    | 51   | 61   | 67   | 64    | 65   | 65   | 93   | 92   | 93   | 78   | 91   | 88    | 125  | 96   |
| Western State Hospit  | tal, For | ensic   | Patie | nts  |      |       |      |      |      |       |      |      |      |      |      |      |      |       |      |      |
| All Forensic          | 81       | 76      | 80    | 124  | 114  | 87    | 115  | 88   | 115  | 121   | 108  | 109  | 126  | 128  | 203  | 122  | 119  | 112   | 127  | 113  |
| Not Guilty/Insanity   | 2891     | 2260    | 1946  | 1438 | 2431 | 3311  | 1946 | 3339 | 3453 | 2199  | 3652 | 1880 |      | 1881 | 1341 | 1990 | 543  | 531   | 2266 | 2735 |
| Comp. Restoration     | 81       | 76      | 79    | 123  | 109  | 86    | 114  | 88   | 114  | 120   | 107  | 103  | 126  | 127  | 200  | 123  | 118  | 111   | 123  | 113  |
| Civil Patients        |          |         |       |      |      |       |      |      |      |       |      |      |      |      |      |      |      |       |      |      |
| ESH, Civil            | 98       | 134     | 131   | 173  | 185  | 238   | 145  | 154  | 123  | 132   | 152  | 183  | 148  | 130  | 129  | 155  | 150  | 213   | 302  | 290  |
| ESH, Civil Census     | 107      | 105     | 94    | 80   | 57   | 58    | 88   | 91   | 88   | 82    | 82   | 74   | 86   | 111  | 112  | 108  | 106  | 87    | 73   | 64   |
| WSH, Civil            | 267      | 325     | 327   | 541  | 628  | 646   | 843  | 1337 | 2840 | 1348  | 1558 | 2271 | 1167 | 1309 | 1539 | 1603 | 2984 | 1816  | 31   | 119  |
| WSH, Civil Census     | 382      | 360     | 343   | 307  | 279  | 263   | 260  | 237  | 214  | 196   | 195  | 214  | 221  | 238  | 251  | 227  | 168  | 120   | 131  | 129  |

**NOTES: 1** Consecutive service spans are combined into a single episode of care and include state hospitals, community hospitals and evaluation and treatment facilities. **2** Patients with treatment at both Eastern and Western state hospitals were assigned to the hospital where they spent the most time in that episode. **3** The median LOS for NGRI patient discharges from a hospital may represent fewer than 4 discharges and should be interpreted with caution due to small n's. Empty cells represent no discharges in the quarter. **4** Civil census counts include in-residence patients and exclude those released on authorized leave or medical discharge. **5** At Western State Hospital, the increase in the length of stay for civil patients is the result of a decrease in the civil patient census and no new civil admissions. **6** Targets are not included for length of stay. **7** As of Fall 2023, the Assistant Attorney Generals (AAGs) advised that 72/120 hour dismissal evaluation orders should be redefined at the state hospitals from forensic to civil legal authorities, and data reporting and processes were updated accordingly. For many cases, this new definition moved the date of the forensic to civil legal authority to an earlier month or removed them as a forensic to civil legal authority conversion. Therefore, this report should not be compared with those generated prior to January 2024.