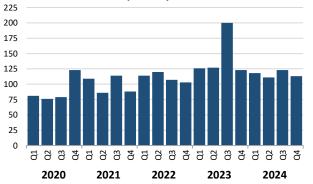

## Median Length of Stay (Days in Episode) by Quarter, SFY 2020 Q1 - SFY 2024 Q4

WSH, Competency Restoration

3,000 2,400 1,800 WSH, Civil (excludes civil conversions) 2,00 1,000 

Ω3 Ω4 Ω1

Q3 Q3

Q4

|                       |          | SFY 2   | 020   |      |      | SFY 2 | 2021 |      |      | SFY 2 | 2022 |      |      | SFY  | 2023 |      |      | SFY 2 | 2024 |      |
|-----------------------|----------|---------|-------|------|------|-------|------|------|------|-------|------|------|------|------|------|------|------|-------|------|------|
|                       | Q1       | Q2      | Q3    | Q4   | Q1   | Q2    | Q3   | Q4   | Q1   | Q2    | Q3   | Q4   | Q1   | Q2   | Q3   | Q4   | Q1   | Q2    | Q3   | Q4   |
| Eastern State Hospita | al, Fore | ensic P | atien | ts   |      |       |      |      |      |       |      |      |      |      |      |      |      |       |      |      |
| All Forensic          | 61       | 71      | 75    | 94   | 128  | 70    | 52   | 64   | 79   | 98    | 78   | 65   | 96   | 93   | 97   | 85   | 92   | 92    | 135  | 98   |
| Not Guilty/Insanity   | 2191     | 1485    | 1274  | 1184 | 1152 | 717   | 183  | 299  | 3035 | 1544  | 2223 |      | 1045 | 2783 | 1562 | 1866 | 1797 | 2879  | 2722 | 2582 |
| Comp. Restoration     | 61       | 71      | 64    | 92   | 123  | 69    | 51   | 61   | 67   | 64    | 65   | 65   | 93   | 92   | 93   | 78   | 91   | 88    | 125  | 96   |
| Western State Hospit  | tal, For | ensic   | Patie | nts  |      |       |      |      |      |       |      |      |      |      |      |      |      |       |      |      |
| All Forensic          | 81       | 76      | 80    | 124  | 114  | 87    | 115  | 88   | 115  | 121   | 108  | 109  | 126  | 128  | 203  | 122  | 119  | 112   | 127  | 113  |
| Not Guilty/Insanity   | 2891     | 2260    | 1946  | 1438 | 2431 | 3311  | 1946 | 3339 | 3453 | 2199  | 3652 | 1880 |      | 1881 | 1341 | 1990 | 543  | 531   | 2266 | 2735 |
| Comp. Restoration     | 81       | 76      | 79    | 123  | 109  | 86    | 114  | 88   | 114  | 120   | 107  | 103  | 126  | 127  | 200  | 123  | 118  | 111   | 123  | 113  |
| Civil Patients        |          |         |       |      |      |       |      |      |      |       |      |      |      |      |      |      |      |       |      |      |
| ESH, Civil            | 98       | 134     | 131   | 173  | 185  | 238   | 145  | 154  | 123  | 132   | 152  | 183  | 148  | 130  | 129  | 155  | 150  | 213   | 302  | 290  |
| ESH, Civil Census     | 107      | 105     | 94    | 80   | 57   | 58    | 88   | 91   | 88   | 82    | 82   | 74   | 86   | 111  | 112  | 108  | 106  | 87    | 73   | 64   |
| WSH, Civil            | 267      | 325     | 327   | 541  | 628  | 646   | 843  | 1337 | 2840 | 1348  | 1558 | 2271 | 1167 | 1309 | 1539 | 1603 | 2984 | 1816  | 31   | 119  |
| WSH, Civil Census     | 382      | 360     | 343   | 307  | 279  | 263   | 260  | 237  | 214  | 196   | 195  | 214  | 221  | 238  | 251  | 227  | 168  | 120   | 131  | 129  |

**NOTES: 1** Consecutive service spans are combined into a single episode of care and include state hospitals, community hospitals and evaluation and treatment facilities. **2** Patients with treatment at both Eastern and Western state hospitals were assigned to the hospital where they spent the most time in that episode. **3** The median LOS for NGRI patient discharges from a hospital may represent fewer than 4 discharges and should be interpreted with caution due to small n's. Empty cells represent no discharges in the quarter. **4** Civil census counts include in-residence patients and exclude those released on authorized leave or medical discharge. **5** At Western State Hospital, the increase in the length of stay for civil patients is the result of a decrease in the civil patient census and no new civil admissions. **6** Targets are not included for length of stay. **7** As of Fall 2023, the Assistant Attorney Generals (AAGs) advised that 72/120 hour dismissal evaluation orders should be redefined at the state hospitals from forensic to civil legal authorities, and data reporting and processes were updated accordingly. For many cases, this new definition moved the date of the forensic to civil legal authority to an earlier month or removed them as a forensic to civil legal authority conversion. Therefore, this report should not be compared with those generated prior to January 2024.