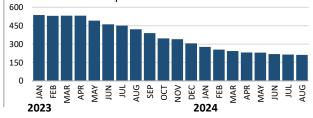

# Monthly FTE and Dollar Expenditures per 1,000 Bed Days

# SFY 2024 FTEs per 1,000 Bed Days

WESTERN STATE HOSPITAL

SFY 2024 Dollars per 1,000 Bed Days

# Dollar Expenditure per 1,000 Bed Days (in thousands) 2,200 1,925 1,650 1,375 1,100 825 550 275 0 JUL AUG SEP OCT NOV DEC JAN FEB MAR APR MAY JUN

**EASTERN STATE HOSPITAL** 

WESTERN STATE HOSPITAL Dollar Expenditure per 1,000 Bed Days (in thousands)

|                                  |         |         |         |         |         | SFY 2   | 2024    |         |         |         |         |          |
|----------------------------------|---------|---------|---------|---------|---------|---------|---------|---------|---------|---------|---------|----------|
|                                  | JUL     | AUG     | SEP     | OCT     | NOV     | DEC     | JAN     | FEB     | MAR     | APR     | MAY     | JUN      |
| Eastern State Hospital           |         |         |         |         |         |         |         |         |         |         |         |          |
| Total Patient Days               | 9,304   | 9,169   | 8,817   | 9,073   | 8,677   | 8,819   | 8,835   | 8,599   | 9,177   | 8,539   | 8,664   | 8,442.0  |
| FTE Actuals                      | 758.4   | 757.9   | 759.0   | 752.9   | 796.7   | 782.9   | 823.6   | 825.4   | 828.4   | 841.9   | 872.8   | 903.8    |
| FTEs/1000 Patient Days           | 81.5    | 82.7    | 86.1    | 83.0    | 91.8    | 88.8    | 93.2    | 96.0    | 90.3    | 98.6    | 100.7   | 107.1    |
| Dollars Actual (000s)            | 16,161  | 16,579  | 13,804  | 13,968  | 14,264  | 14,317  | 14,822  | 15,921  | 15,696  | 14,857  | 15,047  | 16,423   |
| Dollars/1000 Patient Days (000s) | 1,737   | 1,808   | 1,566   | 1,540   | 1,644   | 1,623   | 1,678   | 1,851   | 1,710   | 1,740   | 1,737   | 1,945    |
| Western State Hospital           |         |         |         |         |         |         |         |         |         |         |         |          |
| Total Patient Days               | 19,428  | 19,113  | 17,925  | 19,274  | 18,826  | 19,298  | 19,962  | 19,237  | 20,214  | 19,339  | 20,623  | 20,005.0 |
| FTE Actuals                      | 2,186.9 | 2,180.5 | 2,285.2 | 2,252.6 | 2,368.7 | 2,316.0 | 2,347.3 | 2,379.6 | 2,355.4 | 2,374.1 | 2,428.0 | 2,592.4  |
| FTEs/1000 Patient Days           | 112.6   | 114.1   | 127.5   | 116.9   | 125.8   | 120.0   | 117.6   | 123.7   | 116.5   | 122.8   | 117.7   | 129.6    |
| Dollars Actual (000s)            | 29,787  | 29,709  | 26,931  | 28,876  | 31,604  | 31,055  | 32,129  | 28,763  | 32,209  | 33,839  | 31,151  | 35,070   |
| Dollars/1000 Patient Days (000s) | 1,533   | 1,554   | 1,502   | 1,498   | 1,679   | 1,609   | 1,610   | 1,495   | 1,593   | 1,750   | 1,510   | 1,753    |

**NOTE: 1** The monthly variance in FY 2024 at ESH is due to the expenditures for the Medicaid disproportionate share hospital (DSH) and the FY 2024 Supplemental was allotted in Fiscal Month 11 (May 2024).