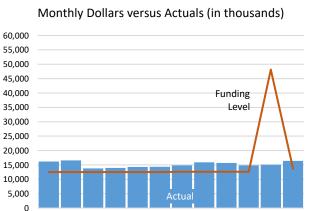

## Monthly Full-Time Employee (FTE) and Dollar Expenditures Compared to Allottments

#### SFY 2024 Dollar Trend

#### EASTERN STATE HOSPITAL

JUL AUG SEP OCT NOV DEC JAN FEB MAR APR MAY JUN

WESTERN STATE HOSPITAL Monthly Dollars versus Actuals (in thousands)

|                        |         |         |         |         |         | -               |         |         |         |         |         |         |         |
|------------------------|---------|---------|---------|---------|---------|-----------------|---------|---------|---------|---------|---------|---------|---------|
|                        | JUL     | AUG     | SEP     | OCT     | NOV     | DEC             | JAN     | FEB     | MAR     | APR     | MAY     | JUN     | TOTAL   |
| Eastern State Hospital |         |         |         |         |         |                 |         |         |         |         |         |         |         |
| FTE Allotment          | 974.5   | 974.5   | 974.5   | 974.5   | 974.5   | 974.5           | 980.5   | 980.5   | 980.5   | 980.5   | 1,222.5 | 1,002.5 | 999.5   |
| FTE Actuals            | 758.4   | 757.9   | 759.0   | 752.9   | 796.7   | 782.9           | 823.6   | 825.4   | 828.4   | 841.9   | 872.8   | 903.8   | 808.6   |
| FTE Variance           | 216.1   | 216.6   | 215.5   | 221.6   | 177.8   | 191.6           | 156.9   | 155.1   | 152.1   | 138.6   | 349.7   | 98.7    | 190.9   |
| Funding Level (000s)   | 12,509  | 12,509  | 12,509  | 12,509  | 12,509  | 12,509          | 12,605  | 12,605  | 12,605  | 12,605  | 48,142  | 13,672  | 187,287 |
| Actuals (000s)         | 16,161  | 16,579  | 13,804  | 13,968  | 14,264  | 14,317          | 14,822  | 15,921  | 15,696  | 14,857  | 15,047  | 16,423  | 181,859 |
| Dollar Variance (000s) | -3,652  | -4,070  | -1,295  | -1,460  | -1,755  | -1,808          | -2,217  | -3,316  | -3,091  | -2,252  | 33,094  | -2,751  | 5,428   |
| Western State Hospital |         |         |         |         |         |                 |         |         |         |         |         |         |         |
| FTE Allotment          | 2,474.4 | 2,474.4 | 2,474.4 | 2,474.4 | 2,474.4 | 2,474.4         | 2,474.4 | 2,474.4 | 2,474.4 | 2,474.4 | 2,977.1 | 2,520.1 | 2,520.1 |
| FTE Actuals            | 2,186.9 | 2,180.5 | 2,285.2 | 2,252.6 | 2,368.7 | 2,316.0         | 2,347.3 | 2,379.6 | 2,355.4 | 2,374.1 | 2,428.0 | 2,592.4 | 2,338.9 |
| FTE Variance           | 287.5   | 293.9   | 189.2   | 221.8   | 105.7   | 158.4           | 127.1   | 94.8    | 119.0   | 100.3   | 549.1   | -72.3   | 181.2   |
| Funding Level (000s)   | 28,657  | 28,655  | 28,656  | 28,656  | 28,656  | 28,656          | 28,657  | 28,657  | 28,657  | 28,657  | 40,278  | 29,966  | 356,810 |
| Actuals (000s)         | 29,787  | 29,709  | 26,931  | 28,876  | 31,604  | 31,055          | 32,129  | 28,763  | 32,209  | 33,839  | 31,151  | 35,070  | 371,123 |
| Dollar Variance (000s) | -1,130  | -1,053  | 1,725   | -221    | -2,948  | - <b>2,3</b> 99 | -3,471  | -106    | -3,552  | -5,182  | 9,128   | -5,104  | -14,313 |

**NOTE: 1** The monthly variance in FY 2024 at ESH is due to the expenditures for the Medicaid disproportionate share hospital (DSH) and the FY 2024 Supplemental was allotted in Fiscal Month 11 (May 2024).