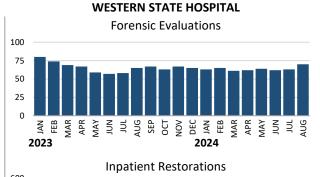

# Average Daily Wait Lists by Month, Forensic and Civil Patients

## Civil Wait List, CY 2023 - CY 2024

WESTERN STATE HOSPITAL

|                        |          |        |                 | -                |        |         |         |     |     |     |     |     |     |     |     | -    |     |     |     |     |
|------------------------|----------|--------|-----------------|------------------|--------|---------|---------|-----|-----|-----|-----|-----|-----|-----|-----|------|-----|-----|-----|-----|
|                        |          |        |                 |                  |        | CY 2    | 023     |     |     |     |     |     |     |     |     | CY 2 | 024 |     |     |     |
|                        | JAN      | FEB    | MAR             | APR              | MAY    | JUN     | JUL     | AUG | SEP | ОСТ | NOV | DEC | JAN | FEB | MAR | APR  | MAY | JUN | JUL | AUG |
| Eastern State Hospita  | al, For  | ensic  | Waitl           | ist (th          | rough  | Augus   | t 2024  | 1)  |     |     |     |     |     |     |     |      |     |     |     |     |
| Forensic Evaluations   | 29       | 30     | 26              | 20               | 20     | 20      | 17      | 16  | 17  | 17  | 15  | 15  | 13  | 12  | 11  | 10   | 10  | 12  | 15  | 14  |
| Inpatient Restorations | 108      | 105    | 102             | 94               | 91     | 82      | 79      | 82  | 89  | 89  | 84  | 81  | 67  | 49  | 41  | 36   | 39  | 36  | 36  | 42  |
| Western State Hospit   | tal, Fo  | rensi  | : Wait          | t <b>list</b> (t | hrougl | h Augı  | ıst 202 | 24) |     |     |     | ,   |     |     |     |      |     |     |     |     |
| Forensic Evaluations   | 80       | 74     | 69              | 67               | 59     | 57      | 58      | 65  | 67  | 63  | 67  | 65  | 63  | 65  | 61  | 62   | 64  | 62  | 63  | 70  |
| Inpatient Restorations | 537      | 530    | 532             | 532              | 492    | 461     | 451     | 421 | 389 | 347 | 340 | 306 | 277 | 255 | 243 | 232  | 230 | 219 | 214 | 212 |
| Eastern State Hospita  | al, Civi | l Wai  | <b>tlist</b> (t | hroug            | h Augı | ıst 202 | 24)     |     |     |     |     |     |     |     |     |      |     |     |     |     |
| Civil Wait List        | 41       | 40     | 39              | 50               | 48     | 40      | 23      | 26  | 25  | 17  | 13  | 7   | 11  | 17  | 18  | 13   | 8   | 9   | 8   | 8   |
| Western State Hospit   | tal, Civ | vil Wa | itlist          | (throu           | gh Aug | gust 20 | )24)    |     |     |     |     |     |     |     |     |      |     |     |     |     |
| Civil Wait List        | 41       | 42     | 43              | 44               | 44     | 44      | 45      | 44  | 46  | 48  | 9   | 25  | 44  | 49  | 44  | 36   | 45  | 25  | 19  | 20  |

**NOTES: 1** Forensic wait lists include all clients awaiting an evaluation or restoration regardless of location (In-jail, Out-of-jail, Personal Recognizance). **2** The wait list for forensic evaluations include patients waiting for inpatient competency evaluations, NGRI admissions, 72-hour dismissal evaluations, and 120-hour dismissal evaluations. **3** Previous civil wait list reporting may not have included Habilitative Mental Health data in these counts. **4** Forensic wait time averages are as of the end of the month and include all individuals who waited for services at an point in the month, even individuals who continue to wait after the end of the quarter. **5** Individuals may have multiple court orders for different service types. The average days could include days waiting for services of any type ordered. For this analysis, when an individual is waiting for services on multiple court orders within the same time period, the Primary Legal Authority Type selects the most appropriate type based on the following Hierarchy: (1) 120 Hr Felony Dismissal Evaluation (2) 120 Hr Misdemeanor Dismissal Evaluation (3) 72 Hr Felony Dismissal Evaluation (4) 72 Hr Misdemeanor Dismissal Evaluation (5) NGRI (6) NGRI CR REVOC (7) 90 Day First Felony Competency Restoration (8) 90 Day Second Felony Competency Restoration up to 29 Days (12) 15 Day Forensic Evaluation - Felony (13) Forensic Evaluation Completion - Felony (14) 15 Day Forensic Evaluation - Misdemeanor (17) Outpatient OP Eval for an IP Order. As a result, forensic waitlist information may not be comparable to other reports due to different sources, methodology, and/or counting rules. **6** In October 2023, there was a data cleanup effort by BHA alongside the deployment of a new tool (the Civil Waitlist App). Due to that, civil waitlist numbers reported here may not be comparable to prior reporting.