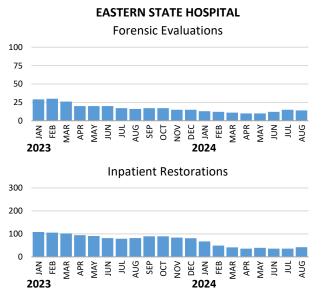

# Average Daily Wait Lists by Month, Forensic and Civil Patients

## Civil Wait List, CY 2023 - CY 2024

WESTERN STATE HOSPITAL

|                        |          |        |                 | -                |        |         |         |     |     |     |     |     |     |     |     | -    |     |     |     |     |
|------------------------|----------|--------|-----------------|------------------|--------|---------|---------|-----|-----|-----|-----|-----|-----|-----|-----|------|-----|-----|-----|-----|
|                        |          |        |                 |                  |        | CY 2    | 023     |     |     |     |     |     |     |     |     | CY 2 | 024 |     |     |     |
|                        | JAN      | FEB    | MAR             | APR              | MAY    | JUN     | JUL     | AUG | SEP | ОСТ | NOV | DEC | JAN | FEB | MAR | APR  | MAY | JUN | JUL | AUG |
| Eastern State Hospita  | al, For  | ensic  | Waitl           | ist (th          | rough  | Augus   | t 2024  | 1)  |     |     |     |     |     |     |     |      |     |     |     |     |
| Forensic Evaluations   | 29       | 30     | 26              | 20               | 20     | 20      | 17      | 16  | 17  | 17  | 15  | 15  | 13  | 12  | 11  | 10   | 10  | 12  | 15  | 14  |
| Inpatient Restorations | 108      | 105    | 102             | 94               | 91     | 82      | 79      | 82  | 89  | 89  | 84  | 81  | 67  | 49  | 41  | 36   | 39  | 36  | 36  | 42  |
| Western State Hospit   | tal, Fo  | rensi  | : Wait          | t <b>list</b> (t | hrougl | h Augı  | ıst 202 | 24) |     |     |     | ,   |     |     |     |      |     |     |     |     |
| Forensic Evaluations   | 80       | 74     | 69              | 67               | 59     | 57      | 58      | 65  | 67  | 63  | 67  | 65  | 63  | 65  | 61  | 62   | 64  | 62  | 63  | 70  |
| Inpatient Restorations | 537      | 530    | 532             | 532              | 492    | 461     | 451     | 421 | 389 | 347 | 340 | 306 | 277 | 255 | 243 | 232  | 230 | 219 | 214 | 212 |
| Eastern State Hospita  | al, Civi | l Wai  | <b>tlist</b> (t | hroug            | h Augı | ıst 202 | 24)     |     |     |     |     |     |     |     |     |      |     |     |     |     |
| Civil Wait List        | 41       | 40     | 39              | 50               | 48     | 40      | 23      | 26  | 25  | 17  | 13  | 7   | 11  | 17  | 18  | 13   | 8   | 9   | 8   | 8   |
| Western State Hospit   | tal, Civ | vil Wa | itlist          | (throu           | gh Aug | gust 20 | )24)    |     |     |     |     |     |     |     |     |      |     |     |     |     |
| Civil Wait List        | 41       | 42     | 43              | 44               | 44     | 44      | 45      | 44  | 46  | 48  | 9   | 25  | 44  | 49  | 44  | 36   | 45  | 25  | 19  | 20  |

**NOTES: 1** Forensic wait lists include all clients awaiting an evaluation or restoration regardless of location (In-jail, Out-of-jail, Personal Recognizance). **2** The wait list for forensic evaluations include patients waiting for inpatient competency evaluations, NGRI admissions, 72-hour dismissal evaluations, and 120-hour dismissal evaluations. **3** Previous civil wait list reporting may not have included Habilitative Mental Health data in these counts. **4** Forensic wait time averages are as of the end of the month and include all individuals who waited for services at an point in the month, even individuals who continue to wait after the end of the quarter. **5** Individuals may have multiple court orders for different service types. The average days could include days waiting for services of any type ordered. For this analysis, when an individual is waiting for services on multiple court orders within the same time period, the Primary Legal Authority Type selects the most appropriate type based on the following Hierarchy: (1) 120 Hr Felony Dismissal Evaluation (2) 120 Hr Misdemeanor Dismissal Evaluation (3) 72 Hr Felony Dismissal Evaluation (4) 72 Hr Misdemeanor Dismissal Evaluation (5) NGRI (6) NGRI CR REVOC (7) 90 Day First Felony Competency Restoration (8) 90 Day Second Felony Competency Restoration up to 29 Days (12) 15 Day Forensic Evaluation - Felony (13) Forensic Evaluation Completion - Felony (14) 15 Day Forensic Evaluation - Misdemeanor (17) Outpatient OP Eval for an IP Order. As a result, forensic waitlist information may not be comparable to other reports due to different sources, methodology, and/or counting rules. **6** In October 2023, there was a data cleanup effort by BHA alongside the deployment of a new tool (the Civil Waitlist App). Due to that, civil waitlist numbers reported here may not be comparable to prior reporting.