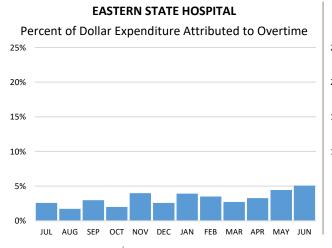

## SFY 2024 FTE Overtime Trend

Percent of Dollar Expenditure Attributed to Overtime

|                          |         |         |         |         |         |         | SFY 202 | 4       |         |         |         |         |          |
|--------------------------|---------|---------|---------|---------|---------|---------|---------|---------|---------|---------|---------|---------|----------|
|                          | JUL     | AUG     | SEP     | OCT     | NOV     | DEC     | JAN     | FEB     | MAR     | APR     | MAY     | JUN     | TOTAL    |
| Eastern State Hospital   |         |         |         |         |         |         |         |         |         |         |         |         |          |
| FTE Actuals              | 758.4   | 757.9   | 759.0   | 752.9   | 796.7   | 782.9   | 823.6   | 825.4   | 828.4   | 841.9   | 872.8   | 903.8   | 808.6    |
| FTE Overtime Actual      | 43.0    | 30.0    | 41.3    | 29.8    | 59.6    | 37.6    | 57.7    | 55.9    | 42.3    | 46.6    | 63.6    | 77.5    | 48.7     |
| Percent FTEs Overtime    | 5.7%    | 4.0%    | 5.4%    | 4.0%    | 7.5%    | 4.8%    | 7.0%    | 6.8%    | 5.1%    | 5.5%    | 7.3%    | 8.6%    | 6.0%     |
| Funding Actual \$000s    | 16,161  | 16,579  | 13,804  | 13,968  | 14,264  | 14,317  | 14,822  | 15,921  | 15,696  | 14,857  | 15,047  | 16,423  | 181,859  |
| O/T Expenditure \$000s   | 416.6   | 284.6   | 409.8   | 279.6   | 570.0   | 369.5   | 581.3   | 556.0   | 426.2   | 487.6   | 666.1   | 833.6   | 5,881.0  |
| Percent \$\$\$s Overtime | 2.6%    | 1.7%    | 3.0%    | 2.0%    | 4.0%    | 2.6%    | 3.9%    | 3.5%    | 2.7%    | 3.3%    | 4.4%    | 5.1%    | 3.2%     |
| Western State Hospital   |         |         |         |         |         |         |         |         |         |         |         |         |          |
| FTE Actuals              | 2,186.9 | 2,180.5 | 2,285.2 | 2,252.6 | 2,368.7 | 2,316.0 | 2,347.3 | 2,379.6 | 2,355.4 | 2,374.1 | 2,428.0 | 2,592.4 | 2,338.9  |
| FTE Overtime Actual      | 254.4   | 246.0   | 304.9   | 277.7   | 379.4   | 320.6   | 349.8   | 347.1   | 308.1   | 301.8   | 325.1   | 375.4   | 315.9    |
| Percent FTEs Overtime    | 11.6%   | 11.3%   | 13.3%   | 12.3%   | 16.0%   | 13.8%   | 14.9%   | 14.6%   | 13.1%   | 12.7%   | 13.4%   | 14.5%   | 13.5%    |
| Funding Actual \$000s    | 29,787  | 29,709  | 26,931  | 28,876  | 31,604  | 31,055  | 32,129  | 28,763  | 32,209  | 33,839  | 31,151  | 35,070  | 371,123  |
| O/T Expenditure \$000s   | 2,347.6 | 2,262.5 | 2,910.0 | 2,596.3 | 3,566.4 | 2,942.8 | 3,267.9 | 3,210.0 | 2,835.2 | 2,762.1 | 2,985.3 | 3,554.5 | 35,240.3 |
| Percent Overtime \$\$\$s | 7.9%    | 7.6%    | 10.8%   | 9.0%    | 11.3%   | 9.5%    | 10.2%   | 11.2%   | 8.8%    | 8.2%    | 9.6%    | 10.1%   | 9.5%     |

**NOTE: 1** In previous reports, Overtime Actuals were listed as a % of overall expenditures. We changed the methodology to be listed as the overall % of Object A in the FY2022 report, and continued that approach in this report.