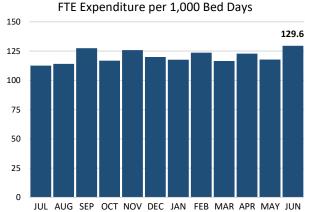

# Monthly FTE and Dollar Expenditures per 1,000 Bed Days

# SFY 2024 FTEs per 1,000 Bed Days

WESTERN STATE HOSPITAL

SFY 2024 Dollars per 1,000 Bed Days

|                                  |         |         |         |         |         | SFY 2   | 2024    |         |         |         |         |          |
|----------------------------------|---------|---------|---------|---------|---------|---------|---------|---------|---------|---------|---------|----------|
|                                  | JUL     | AUG     | SEP     | OCT     | NOV     | DEC     | JAN     | FEB     | MAR     | APR     | MAY     | JUN      |
| Eastern State Hospital           |         |         |         |         |         |         |         |         |         |         |         |          |
| Total Patient Days               | 9,304   | 9,169   | 8,817   | 9,073   | 8,677   | 8,819   | 8,835   | 8,599   | 9,177   | 8,539   | 8,664   | 8,442.0  |
| FTE Actuals                      | 758.4   | 757.9   | 759.0   | 752.9   | 796.7   | 782.9   | 823.6   | 825.4   | 828.4   | 841.9   | 872.8   | 903.8    |
| FTEs/1000 Patient Days           | 81.5    | 82.7    | 86.1    | 83.0    | 91.8    | 88.8    | 93.2    | 96.0    | 90.3    | 98.6    | 100.7   | 107.1    |
| Dollars Actual (000s)            | 16,161  | 16,579  | 13,804  | 13,968  | 14,264  | 14,317  | 14,822  | 15,921  | 15,696  | 14,857  | 15,047  | 16,423   |
| Dollars/1000 Patient Days (000s) | 1,737   | 1,808   | 1,566   | 1,540   | 1,644   | 1,623   | 1,678   | 1,851   | 1,710   | 1,740   | 1,737   | 1,945    |
| Western State Hospital           |         |         |         |         |         |         |         |         |         |         |         |          |
| Total Patient Days               | 19,428  | 19,113  | 17,925  | 19,274  | 18,826  | 19,298  | 19,962  | 19,237  | 20,214  | 19,339  | 20,623  | 20,005.0 |
| FTE Actuals                      | 2,186.9 | 2,180.5 | 2,285.2 | 2,252.6 | 2,368.7 | 2,316.0 | 2,347.3 | 2,379.6 | 2,355.4 | 2,374.1 | 2,428.0 | 2,592.4  |
| FTEs/1000 Patient Days           | 112.6   | 114.1   | 127.5   | 116.9   | 125.8   | 120.0   | 117.6   | 123.7   | 116.5   | 122.8   | 117.7   | 129.6    |
| Dollars Actual (000s)            | 29,787  | 29,709  | 26,931  | 28,876  | 31,604  | 31,055  | 32,129  | 28,763  | 32,209  | 33,839  | 31,151  | 35,070   |
| Dollars/1000 Patient Days (000s) | 1,533   | 1,554   | 1,502   | 1,498   | 1,679   | 1,609   | 1,610   | 1,495   | 1,593   | 1,750   | 1,510   | 1,753    |