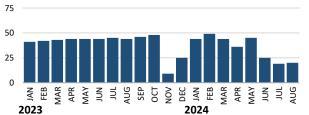

# Average Daily Wait Lists by Month, Forensic and Civil Patients

## Civil Wait List, CY 2023 - CY 2024

WESTERN STATE HOSPITAL

|                        |          |        |                 | -                |        |         |         |     |     |     |     |     |     |     |     | -    |     |     |     |     |
|------------------------|----------|--------|-----------------|------------------|--------|---------|---------|-----|-----|-----|-----|-----|-----|-----|-----|------|-----|-----|-----|-----|
|                        |          |        |                 |                  |        | CY 2    | 023     |     |     |     |     |     |     |     |     | CY 2 | 024 |     |     |     |
|                        | JAN      | FEB    | MAR             | APR              | MAY    | JUN     | JUL     | AUG | SEP | ОСТ | NOV | DEC | JAN | FEB | MAR | APR  | MAY | JUN | JUL | AUG |
| Eastern State Hospita  | al, For  | ensic  | Waitl           | ist (th          | rough  | Augus   | t 2024  | 1)  |     |     |     |     |     |     |     |      |     |     |     |     |
| Forensic Evaluations   | 29       | 30     | 26              | 20               | 20     | 20      | 17      | 16  | 17  | 17  | 15  | 15  | 13  | 12  | 11  | 10   | 10  | 12  | 15  | 14  |
| Inpatient Restorations | 108      | 105    | 102             | 94               | 91     | 82      | 79      | 82  | 89  | 89  | 84  | 81  | 67  | 49  | 41  | 36   | 39  | 36  | 36  | 42  |
| Western State Hospit   | tal, Fo  | rensi  | : Wait          | t <b>list</b> (t | hrougl | h Augı  | ıst 202 | 24) |     |     |     | ,   |     |     |     |      |     |     |     |     |
| Forensic Evaluations   | 80       | 74     | 69              | 67               | 59     | 57      | 58      | 65  | 67  | 63  | 67  | 65  | 63  | 65  | 61  | 62   | 64  | 62  | 63  | 70  |
| Inpatient Restorations | 537      | 530    | 532             | 532              | 492    | 461     | 451     | 421 | 389 | 347 | 340 | 306 | 277 | 255 | 243 | 232  | 230 | 219 | 214 | 212 |
| Eastern State Hospita  | al, Civi | l Wai  | <b>tlist</b> (t | hroug            | h Augı | ıst 202 | 24)     |     |     |     |     |     |     |     |     |      |     |     |     |     |
| Civil Wait List        | 41       | 40     | 39              | 50               | 48     | 40      | 23      | 26  | 25  | 17  | 13  | 7   | 11  | 17  | 18  | 13   | 8   | 9   | 8   | 8   |
| Western State Hospit   | tal, Civ | vil Wa | itlist          | (throu           | gh Aug | gust 20 | )24)    |     |     |     |     |     |     |     |     |      |     |     |     |     |
| Civil Wait List        | 41       | 42     | 43              | 44               | 44     | 44      | 45      | 44  | 46  | 48  | 9   | 25  | 44  | 49  | 44  | 36   | 45  | 25  | 19  | 20  |

**NOTES: 1** Forensic wait lists include all clients awaiting an evaluation or restoration regardless of location (In-jail, Out-of-jail, Personal Recognizance). **2** The wait list for forensic evaluations include patients waiting for inpatient competency evaluations, NGRI admissions, 72-hour dismissal evaluations, and 120-hour dismissal evaluations. **3** Previous civil wait list reporting may not have included Habilitative Mental Health data in these counts. **4** Forensic wait time averages are as of the end of the month and include all individuals who waited for services at an point in the month, even individuals who continue to wait after the end of the quarter. **5** Individuals may have multiple court orders for different service types. The average days could include days waiting for services of any type ordered. For this analysis, when an individual is waiting for services on multiple court orders within the same time period, the Primary Legal Authority Type selects the most appropriate type based on the following Hierarchy: (1) 120 Hr Felony Dismissal Evaluation (2) 120 Hr Misdemeanor Dismissal Evaluation (3) 72 Hr Felony Dismissal Evaluation (4) 72 Hr Misdemeanor Dismissal Evaluation (5) NGRI (6) NGRI CR REVOC (7) 90 Day First Felony Competency Restoration (8) 90 Day Second Felony Competency Restoration up to 29 Days (12) 15 Day Forensic Evaluation - Felony (13) Forensic Evaluation Completion - Felony (14) 15 Day Forensic Evaluation - Misdemeanor (17) Outpatient OP Eval for an IP Order. As a result, forensic waitlist information may not be comparable to other reports due to different sources, methodology, and/or counting rules. **6** In October 2023, there was a data cleanup effort by BHA alongside the deployment of a new tool (the Civil Waitlist App). Due to that, civil waitlist numbers reported here may not be comparable to prior reporting.