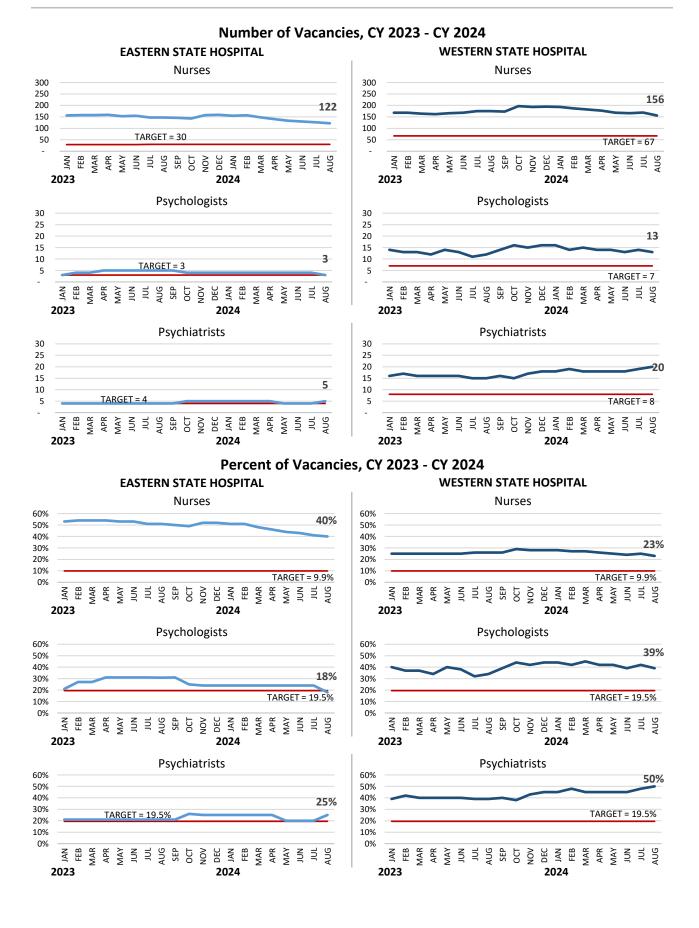

(xi) average number of days to release after a patient has been determined to be clinically ready for discharge; and

(xii) average monthly vacancy rates for key clinical positions.

The following report details relevant metrics for both Eastern and Western State Hospitals. When applicable, agency performance targets are included. The Department is still in the process of determining how to report the average number of days to release after a patient is found to no longer require active psychiatric treatment at an inpatient level of care.