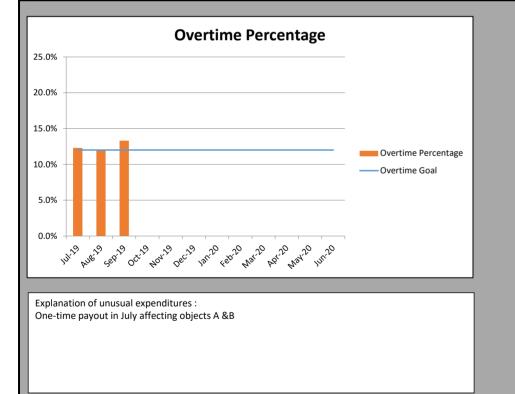

#### Behavioral Health Administration Overtime Report for Western State Hospital Fiscal Year 2020

#### Western State Hospital - Fiscal Year 2020

| Salary Type                 | Jul-19     | Aug-19     | Sep-19     | Oct-19 | Nov-19 | Dec-19 | Jan-20 | Feb-20 | Mar-20 | Apr-20 | May-20 | Jun-20 | TOTAL            |
|-----------------------------|------------|------------|------------|--------|--------|--------|--------|--------|--------|--------|--------|--------|------------------|
| FTE - State Classified (AA) | 2,406.3    | 2,411.5    | 2,040.8    |        |        |        |        |        |        |        |        |        | 2,286.2          |
|                             | 15,149,394 | 13,155,465 | 13,380,662 |        |        |        |        |        |        |        |        |        | \$<br>41,685,520 |
| FTE - OT and Call-back (AU) | 270.7      | 226.4      | 253.6      |        |        |        |        |        |        |        |        |        | 250.3            |
|                             | 1,861,480  | 1,582,337  | 1,780,205  |        |        |        |        |        |        |        |        |        | \$<br>5,224,022  |
| Goal                        | 12.0%      | 12.0%      | 12.0%      | 12.0%  | 12.0%  | 12.0%  | 12.0%  | 12.0%  | 12.0%  | 12.0%  | 12.0%  | 12.0%  | 12.0%            |
| Overtime Percentage (\$)    | 12.3%      | 12.0%      | 13.3%      |        |        |        |        |        |        |        |        |        | 12.5%            |

July 2019 overtime percentage is understated because AA is overstated for one-time payroll adjustments.