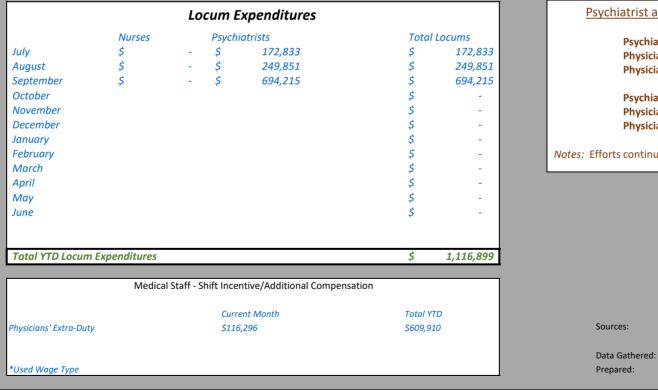

|                 |                | Loc    | cum E | Expenditur | es    |         |       |         |  |
|-----------------|----------------|--------|-------|------------|-------|---------|-------|---------|--|
|                 | Nurses         |        | Psych | iatrists   | Admii | n/Other | Total | Locums  |  |
| July            | \$             | 15,393 | \$    | 178,344    | \$    | 74,040  | \$    | 267,777 |  |
| August          | \$             | 13,132 | \$    | 135,909    | \$    | 2,232   | \$    | 151,273 |  |
| September       | \$             | 6,432  | \$    | 141,224    | \$    | 121,008 | \$    | 268,664 |  |
| October         |                |        |       |            |       |         | \$    | -       |  |
| November        |                |        |       |            |       |         | \$    | -       |  |
| December        |                |        |       |            |       |         | \$    | -       |  |
| January         |                |        |       |            |       |         | \$    | -       |  |
| February        |                |        |       |            |       |         | \$    | -       |  |
| March           |                |        |       |            |       |         | \$    | -       |  |
| April           |                |        |       |            |       |         | \$    | -       |  |
| May             |                |        |       |            |       |         | \$    | -       |  |
| June            |                |        |       |            |       |         | \$    | -       |  |
| Total YTD Locun | n Expenditures |        |       |            |       |         | \$    | 687,714 |  |

\$398,259

|                        | Current Month | Total YTD |
|------------------------|---------------|-----------|
| Physicians' Extra-Duty | \$136,392     | \$398,    |

| Current Filled positions      | 5  |
|-------------------------------|----|
| Psychiatrist                  | 14 |
| Physicians                    | 5  |
| Physician Assistant Certified | 5  |
| Current Vacancies             |    |
| Psychiatrist                  | 1  |
| Physicians                    | 1  |
| Physician Assistant Certified | -  |

*lotes:* Efforts continue to fill psychiatric positions. Nationwide shortage apparent.