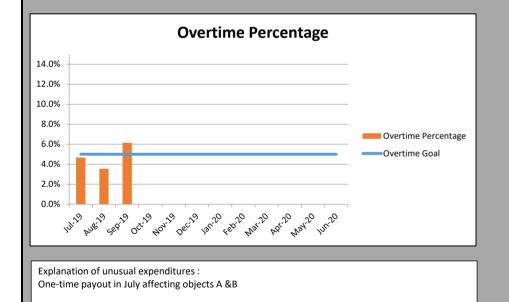

#### Behavioral Health Administration Overtime Report for Eastern State Hospital Fiscal Year 2020

#### Eastern State Hospital - Fiscal Year 2020

| Salary Type                 | Jul-19    | Aug-19    | Sep-19    | Oct-19 | Nov-19 | Dec-19 | Jan-20 | Feb-20 | Mar-20 | Apr-20 | May-20 | Jun-20 | TOTAL            |
|-----------------------------|-----------|-----------|-----------|--------|--------|--------|--------|--------|--------|--------|--------|--------|------------------|
| FTE - State Classified (AA) | 848.6     | 838.2     | 747.4     |        |        |        |        |        |        |        |        |        | 811.4            |
|                             | 5,792,379 | 4,622,574 | 4,723,000 |        |        |        |        |        |        |        |        |        | \$<br>15,137,953 |
| FTE - OT and Call-back (AU) | 38.0      | 23.3      | 40.6      |        |        |        |        |        |        |        |        |        | 34.0             |
|                             | 270,465   | 164,102   | 290,364   |        |        |        |        |        |        |        |        |        | \$<br>724,931    |
| Goal                        | 5.0%      | 5.0%      | 5.0%      | 5.0%   | 5.0%   | 5.0%   | 5.0%   | 5.0%   | 5.0%   | 5.0%   | 5.0%   | 5.0%   | 5.0%             |
| Overtime Percentage (\$)    | 4.7%      | 3.6%      | 6.1%      |        |        |        |        |        |        |        |        |        | 4.8%             |

July 2019 overtime percentage is understated because AA is overstated for one-time payroll adjustments.