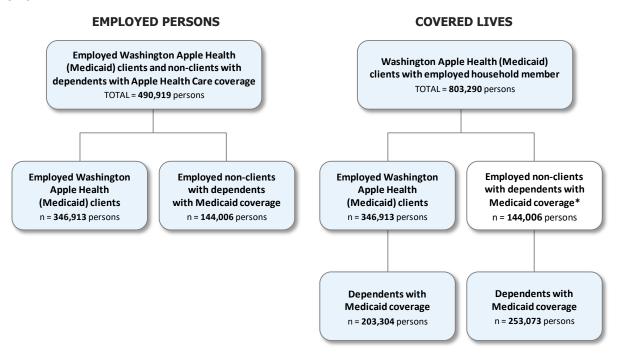

### **Key Findings**

Figure 1. Overview of Counts of employed individuals with Apple Health coverage and employed non-clients with covered dependents – Average per quarter in CY 2020

#### \*Does not add to covered lives count.

- 1. In the average quarter in CY 2020, there were 1,861,372 persons with Apple Health coverage, excluding clients who received only family planning coverage.
- 2. In the average quarter in CY 2020, there were 346,913 persons with Apple Health coverage and ESD-reported earnings in the quarter (see Table 2A "All Firms"). This represents about 19 percent of all persons with Apple Health coverage in the average quarter in CY 2020.
- 3. The 346,913 employed Apple Health clients had 203,304 dependents with Apple Health coverage, for an average quarterly total of 550,217 covered lives (see Table 2B "All Firms"). This is 30 percent of all persons with Apple Health coverage in the average quarter in CY 2020.
- 4. We use the term "employed non-client individuals with dependents with Apple Health coverage" to refer to employed persons who do not have Apple Health coverage, but who have dependents with Apple Health coverage. In the average quarter in CY 2020, there were 144,006 employed non-client individuals with dependents with Apple Health coverage (see Table 3A "All Firms"). There were 253,073 dependents with Apple Health coverage associated with these employed non-clients (see Table 3B "All Firms"). This represents 14 percent of all persons with Apple Health coverage in the average quarter in CY 2020.
- 5. Combining employed Apple Health clients and non-clients, there were 490,919 employed Apple Health clients or non-client individuals with dependents with Apple Health coverage in the average calendar guarter in CY 2020 (see Table 1A "All Firms").

Employment status of Washington Apple Health (Medicaid) clients and non-client individuals with dependents who are Medicaid clients | ABRIDGED

- 6. In the average quarter in CY 2020, there were 803,290 Apple Health covered lives associated with the 490,919 employed Apple Health clients and non-client individuals with dependents with Apple Health coverage (Table 1B "All Firms"). This represents 43 percent of all persons with Apple Health coverage in the average quarter in CY 2020.
- 7. The 490,919 employed Apple Health clients and non-client individuals with dependents with Apple Health coverage in CY 2020 represented a two percent decline relative to the 500,729 employed clients and non-clients observed in CY 2019. This slight decline may be associated with the employment effects of the COVID-19 pandemic.
- 8. In CY 2020, approximately 60 percent of employed Apple Health clients and non-client individuals with dependents with Apple Health coverage worked for firms with more than 50 employees (see Table 1A "By Firm Size").
- 9. Employed non-client individuals with dependents with Apple Health coverage worked more hours than employed Apple Health medical clients. More than half (51 percent) of non-client individuals with dependents with Apple Health coverage worked full-time (more than 455 hours) in the quarter (Table 3A "All Firms"), compared to only 21 percent of employed Apple Health clients (Table 2A "All Firms").
- 10. There were about 9.4 million months of HCA medical coverage in CY 2020 associated with employed Apple Health clients and non-client individuals with dependents with Apple Health coverage. About 69 percent of the months were associated with employed Apple Health clients (6.5 million coverage months), and about 31 percent were associated with employed non-client individuals with dependents with Apple Health coverage (2.9 million coverage months).
- 11. Estimated HCA medical and DSHS mental health expenditures for the months of coverage associated with employed Apple Health clients and non-client individuals with dependents with Apple Health coverage were \$1.529 billion in CY 2020 (all funds). Of this total, approximately \$543 million were associated with employed Apple Health clients, and \$986 million were associated with employed non-client individuals with dependents with Apple Health coverage.
- 12. Associated annual Apple Health coverage costs were greatest for persons employed in the following industries: Retail Trade (\$275 million); Health and Social Assistance (\$262 million); and Accommodation and Food Services (\$218 million).
- 13. Almost all (93.0 percent) of the annual Apple Health coverage costs were associated with private employers (\$1.421 billion), as opposed to public employers (\$108 million).
- 14. Detailed information for the largest employers of Apple Health clients and non-client individuals with dependents with Apple Health coverage can be found in the supplemental tables at the end of this report.