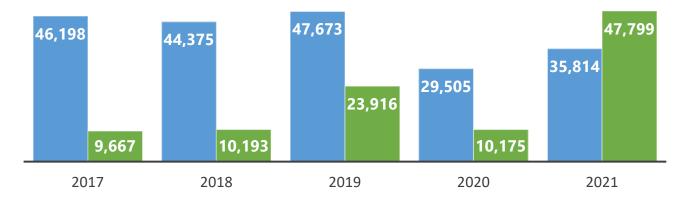

**Total Number of New Enrollees -**

**Figure 6:** The total number of both individual and group enrollees increased from 2020 to 2021. Group enrollment saw the largest increase (246.4%), whereas individual enrollment increased by a smaller margin (24.4%).

**Source:** Company responses to the OIC survey for 2020, 2019, 2018 and 2017 benefit years. Data is reported based on benefit year, not survey year.