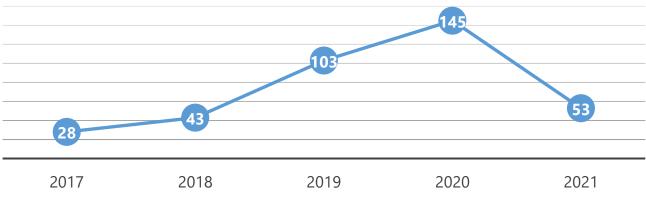

# Number of Consumer Fixed-Payment Plan Complaints filed with the OIC

**Figure 2:** Companies reported a total of 53 consumer complaints in 2021. Compared to the 2020 count, the 2021 total shows a 63.4% decrease (change of 92 complaints).

#### **Fixed-Payment Policy Complaints**

Across all 48 companies that wrote fixed-payment policies in 2021, there were 53 recorded complaints from consumers reported to the Washington Office of the Insurance Commissioner. This is a large reduction from previous years, with 145 complaints in 2020 and 103 complaints in 2019. The complaints reported in 2021 were all from 12 companies, with the top 3 accounting for 62.3% of all complaints.