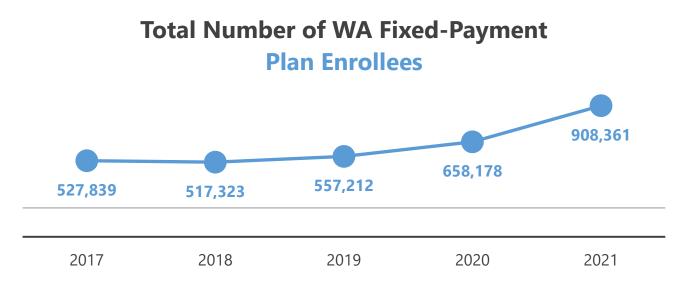

**Source:** Company responses to the OIC survey for 2021, 2020, 2019, 2018 and 2017 benefit years. Data is reported based on benefit year, not survey year.

**Figure 4:** Companies reported a total of 908,361 enrolled members. Compared to the 2020 cumulative totals, the 2021 cumulative enrollment totals show a 38.0% increase (250,183 total enrollees) in overall enrollment. **Source:** *Company responses to the OIC survey for 2020, 2019, 2018 and 2017 benefit years. Data is reported based on benefit year, not survey year.* 

The growth in the fixed-payment enrollment from 2020 to 2021 of 38.0% is greater than the enrollment increase of 18.1% reported 2019 to 2020. This increase is not reflective of more companies writing fixed-payment policies, but instead of a larger number of enrollees and policies per company. Because policyholders can include spouses and dependents on their policies, there are a greater number of enrollees than policies. In 2021, across all companies, there was an average of 2.87 enrollees per policy, up from 2.14 in 2020, and 1.6 in 2019. Despite more enrollees, there has been a decrease in the number of complaints.