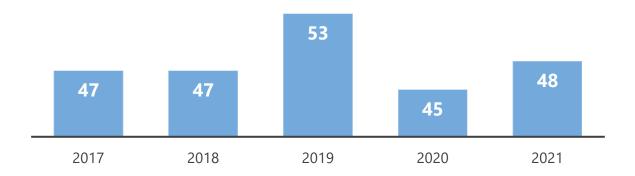

### Number of Companies that wrote Fixed-Payment Policies in WA

**Figure 1:** The total number of companies that wrote fixed-payment policies in WA increased slightly in 2021 from 45 to 48 (6.7% increase).

In 2021, we saw a slight increase in the numbers of companies writing fixed-payment policies. 48 companies reported that they sold fixed-payment policies to consumers as compared to 45 in 2019.

In 2021, Companies recorded 53 complaints as compared to 145 complaints in 2020.