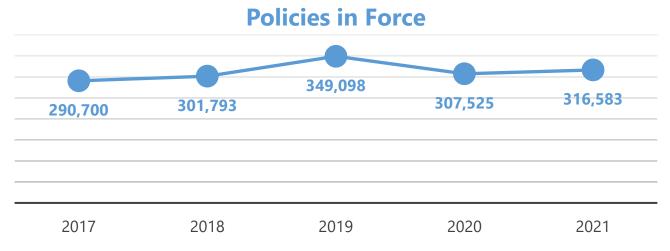

# **Total Number of WA Fixed-Payment**

**Figure 3:** Companies reported a total of 316,583 policies in force. Compared to the 2020 cumulative totals, the 2021 cumulative policy totals show a 2.9% increase (9,058 policies).

**Source:** Company responses to the OIC survey for 2021, 2020, 2019, 2018 and 2017 benefit years. Data is reported based on benefit year, not survey year.

**Figure 4:** Companies reported a total of 908,361 enrolled members. Compared to the 2020 cumulative totals, the 2021 cumulative enrollment totals show a 38.0% increase (250,183 total enrollees) in overall enrollment. **Source:** *Company responses to the OIC survey for 2020, 2019, 2018 and 2017 benefit years. Data is reported based on benefit year, not survey year.* 