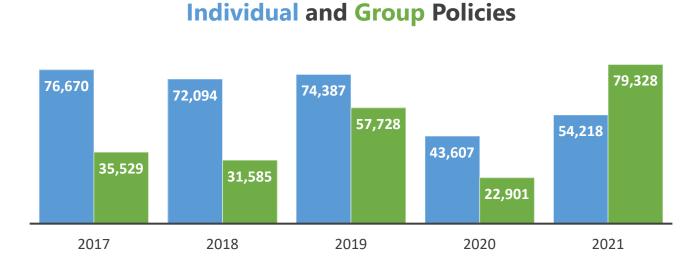

# Total Number of New Individual and Group Policies

**Figure 5:** The total number of both individual and group policies increased from 2020 to 2021. Group policies saw the largest increase (369.8%), whereas the number of individual policies increased by a smaller margin (21.4%). **Source:** *Company responses to the OIC survey for 2021, 2020, 2019, 2018 and 2017 benefit years. Data is reported based on benefit year, not survey year.* 