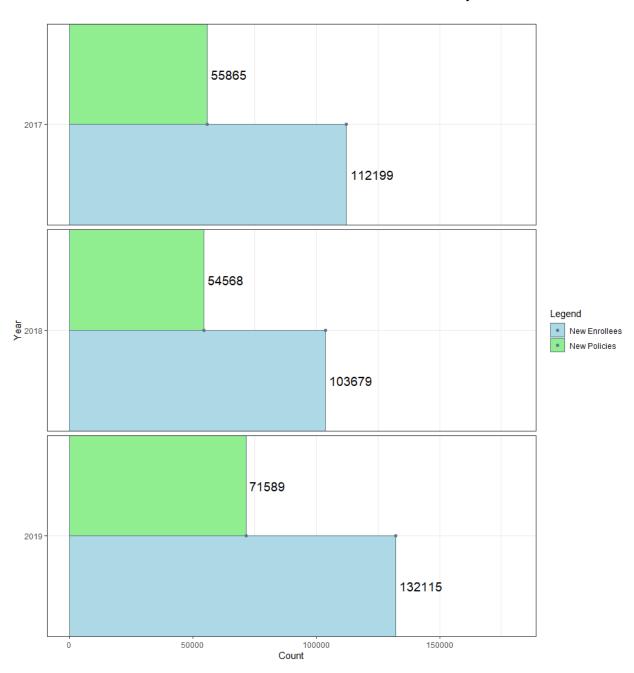

Companies reported a total of 349098 policies in force and 557212 total enrolled members. Compared to the 2018 cumulative totals, the 2019 cumulative enrollment totals show a 7.7 percent increase (39889 total enrollees) in overall enrollment. This is the net result of 132115 new enrollees (57728 group plus 74387 individual) minus the loss of 92226 former enrollees.

# New Enrollees and Policies - Individual and Group Policies

Figure 2: Total number of new enrollees and total number of new policies issued.

Source: Company responses to the OIC survey for 2017, 2016, and 2015 benefit years. Data is reported based on benefit year, not survey year.