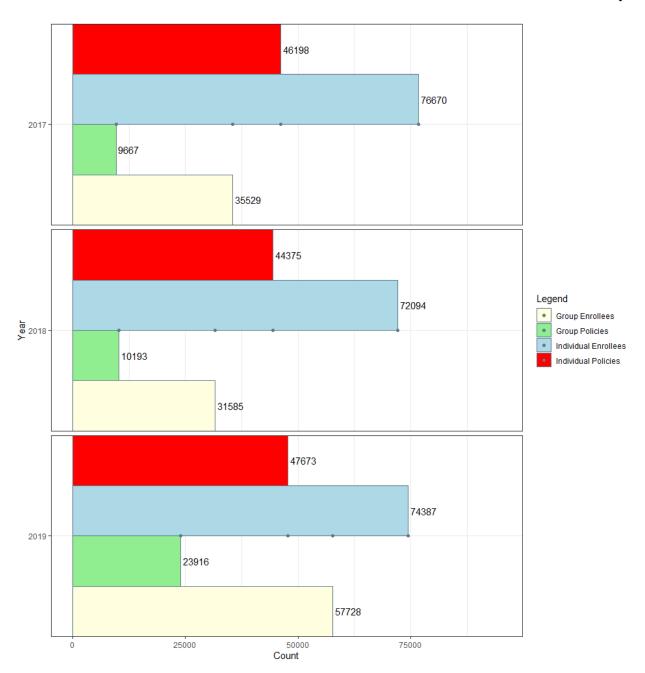

# Count of New Enrollment and Policies of both Individual and Group

**Figure 1:** Number of new individual and group policies sold (shown in green and red) and number of people enrolled in those policies (shown in yellow and blue). Spouses and dependents may be covered under individual policies.

Source: Company responses to the OIC survey for 2019, 2018 and 2017 benefit years. Data is reported based on benefit year, not survey year.